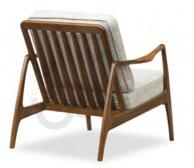

### LOUNGE CHAIRS

FORMAL / INFORMAL LIVING

Add a statement piece to your space with our lounge chairs. Precision joineries ensure durability, showcasing expert craftsmanship in every curve.

The inclusion of high-quality foam guarantees a plush and supportive seating experience, while gleaming brass details add a touch of sophisticated warmth.

LORENZO
Teak & Dark Timber (Ottoman available as an option)
61 X 83 X 73 cm

ELANGO Teak 69 X 83 X 70 cm

GHOST Teak 75 X 85 X 81 cm

W X D X H

**JUNE**Teak
69 X 79 X 74 cm

MOCHA
Teak & Rose Wood
69 X 90 X 81 cm