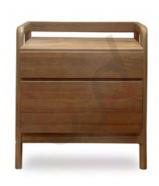

## BED SIDE TABLES

**BEDROOM** 

Discover the perfect bedside companion with our custom-sized bedside table, designed to match the height of your mattress seamlessly.

Tailor-made for your needs, each piece echoes the warmth and strength of your bed with ample storage.

VIJI Indian Laurel 50 X 40 X 45 cm

PAUL Teak 45 X 45 X 66 cm

REN Indian laurel 46 X 45 X 60 cm

96

POOJA Teak 45 X 41 X 45 cm

SOPHIE Teak 40 X 40 X 65 cm

RAMTeak 45 X 35 X 50 cm

NIKHITHA Teak 76 X 46 X 76 cm