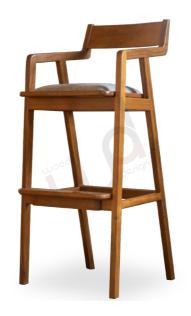

### **CHAIRS**

**DINING / STUDY / OFFICE** 

Elevate your space with our hand crafted chairs, seamlessly blending mid century charm and ergonomic innovation. Your chairs are meticulously crafted using traditional joineries.

Transform your space, where our chair becomes more than furniture – it's a symbol of timeless style and design statement.

**VAGAN** Teak 56 X 52 X 77 cm

darion

NIELS Teak 59 X 55 X 79 cm

NIELS ARMLESS Teak 52 X 55 X 79 cm