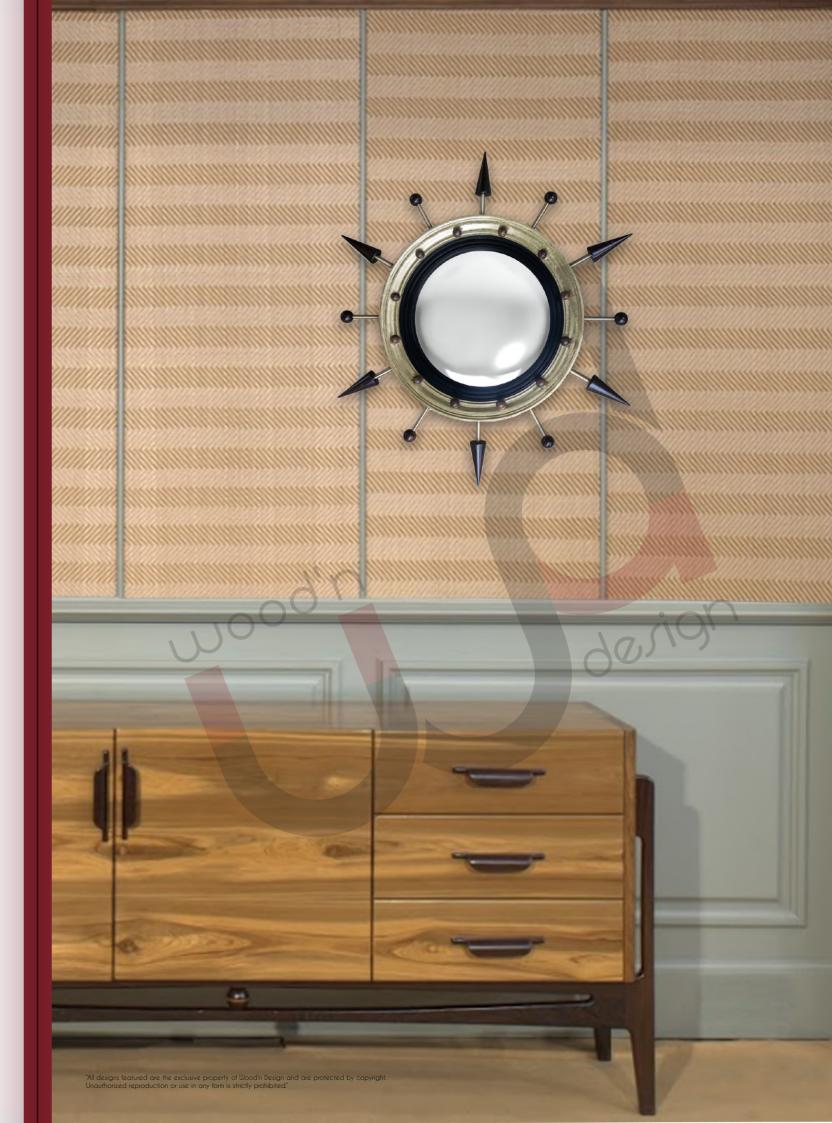

## **MIRRORS**

FORMAL / INFORMAL LIVING

Introducing our standing mirrors, meticulously crafted in mid- century modern style with sleek lines and classic forms.

Each mirror enhances your space with timeless elegance and functionality, reflecting light and style effortlessly.

**SOUMYA**Teak
60 X 53 X 183 cm

KAVITA Teak 62 X 35 X 185 cm

CAPTAIN MIRROR Teak 69 X 5 X 81 cm