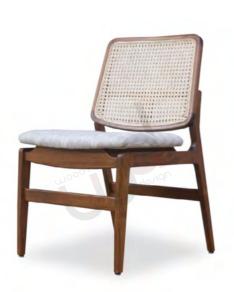

### **CHAIRS**

**DINING / STUDY / OFFICE** 

Elevate your space with our hand crafted chairs, seamlessly blending mid century charm and ergonomic innovation. Your chairs are meticulously crafted using traditional joineries.

Transform your space, where our chair becomes more than furniture – it's a symbol of timeless style and design statement.

**VAGAN** Teak 56 X 52 X 77 cm

darion

NIELS Teak 59 X 55 X 79 cm

NIELS ARMLESS Teak 52 X 55 X 79 cm