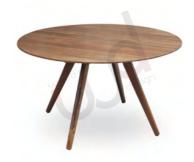

### **TABLES**

**DINING** 

Experience the elegance of mid-century design with our hand crafted dining tables, a masterpiece of timeless design.

The polyurethane (PU) coat makes the dining table top more durable. Tailored to fit any space, these tables radiate elegance.

#### **SUNBURST**

Teak

220 X 110 X 76 cm

25

**VIKAS**Teak
240 X 120 X 76 cm

**ALI**Teak
240 X 110 X 76 cm

NISSA
Teak & Glass
4 seater - Ø135 X 76 cm