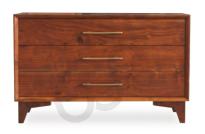

### **CABINETS**

#### TV / CROCKERY / BAR CABINET / CHEST OF DRAWERS

Experience elegance in every detail with our cabinets featuring cane and colour doors options, in solid wood adorned with exquisite brass details. Tailor your space effortlessly with customizable sizes, ensuring a perfect fit for any room.

Choose from a variety of Crockery units, TV Cabinets, Bar units and Chest of Drawers to complete your home with both style and functionality.

PHILIPPE

Teak 200 X 40 X 60 cm

SAMPATH

Teak

180 X 40 X 50 cm

**RIO** Teak