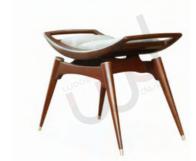

# STOOLS AND BENCHES

Mid-century meets comfort: Hand crafted stools & benches, featuring exquisite brass details.

Plush cushions invite lingering, while sleek lines & sturdy builds offers a perfect addition to any entryway, living room, or bedroom.

**PIANO**Teak
72 X 42 X 42 cm

**BALI**Teak
180 X 44 X 49 cm

**REPO**Teak
150 X 70 X 45 cm

\*All designs featured are the exclusive property of Wood's Design and are protected by copyright.
Unauthorized reproduction or use in any form is strictly prohibited.\*