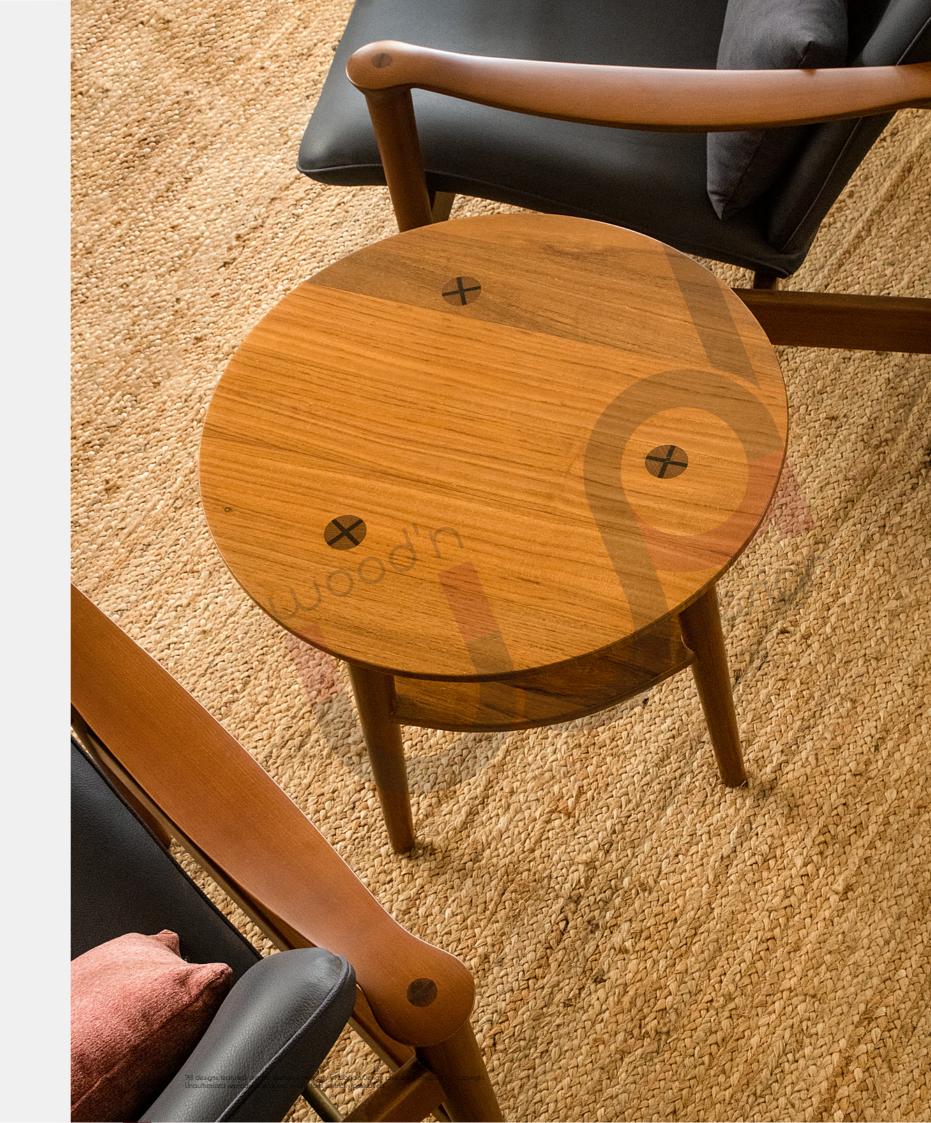

### SIDE TABLES

FORMAL / INFORMAL LIVING

Transform your space with our hand crafted mid-century side tables, a seamless fusion of simplicity and elegance. Their clean lines and understated charm add a touch of sophistication to any room, making them the perfect complement to your decor.

Experience the artistry of simplicity with these hand crafted mid-century side tables

DIZA Teak ∅ 45 X 55 cm

TRIPOD
Teak

∅ 50 X 50 cm

ELIOT Teak & MS Ø 40 X 55 cm

**ARON**Teak
∅31 X 46 cm

CHARCOAL
White Ash Burnt
Ø 43 X 45 cm