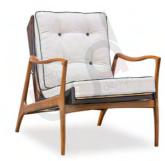

### LOUNGE CHAIRS

FORMAL / INFORMAL LIVING

Add a statement piece to your space with our lounge chairs. Precision joineries ensure durability, showcasing expert craftsmanship in every curve.

The inclusion of high-quality foam guarantees a plush and supportive seating experience, while gleaming brass details add a touch of sophisticated warmth.

LORENZO
Teak & Dark Timber (Ottoman available as an option)
61 X 83 X 73 cm

ELANGO Teak 69 X 83 X 70 cm

GHOST Teak 75 X 85 X 81 cm

W X D X H

**JUNE**Teak
69 X 79 X 74 cm

MOCHA
Teak & Rose Wood
69 X 90 X 81 cm