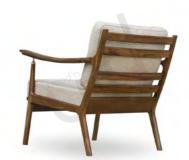

### LOUNGE CHAIRS

FORMAL / INFORMAL LIVING

Add a statement piece to your space with our lounge chairs. Precision joineries ensure durability, showcasing expert craftsmanship in every curve.

The inclusion of high-quality foam guarantees a plush and supportive seating experience, while gleaming brass details add a touch of sophisticated warmth.

LORENZO
Teak & Dark Timber (Ottoman available as an option)
61 X 83 X 73 cm

ELANGO Teak 69 X 83 X 70 cm

GHOST Teak 75 X 85 X 81 cm

W X D X H

**JUNE**Teak
69 X 79 X 74 cm

MOCHA
Teak & Rose Wood
69 X 90 X 81 cm