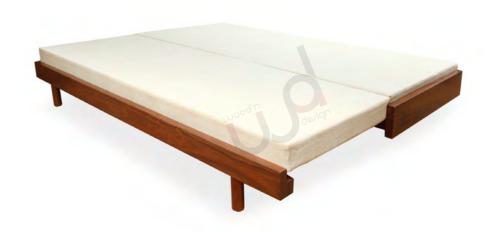

## BEDS

**BEDROOM** 

Your dream bed, hand crafted for you. No matter your taste, our beds seamlessly adapt. With gleaming brass inlays, hand woven cane headboards, plush upholstered options and warm natural wood finishes, each piece exudes strength and stability.

Customize to your mattress size. There is a wooden platform below the mattress so that your mattress can breathe.

**JULTA**Teak
Queen or King

MELLISA Teak Queen or King

**ADELE** 

Teak
Queen or King

ADELINE Teak Queen or King