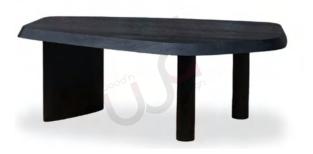

# STOOLS AND BENCHES

Mid-century meets comfort: Hand crafted stools & benches, featuring exquisite brass details.

Plush cushions invite lingering, while sleek lines & sturdy builds offers a perfect addition to any entryway, living room, or bedroom.

**PIANO**Teak
72 X 42 X 42 cm

**BALI**Teak
180 X 44 X 49 cm

**REPO**Teak
150 X 70 X 45 cm

\*All designs featured are the exclusive property of Wood's Design and are protected by copyright.
Unauthorized reproduction or use in any form is strictly prohibited.\*