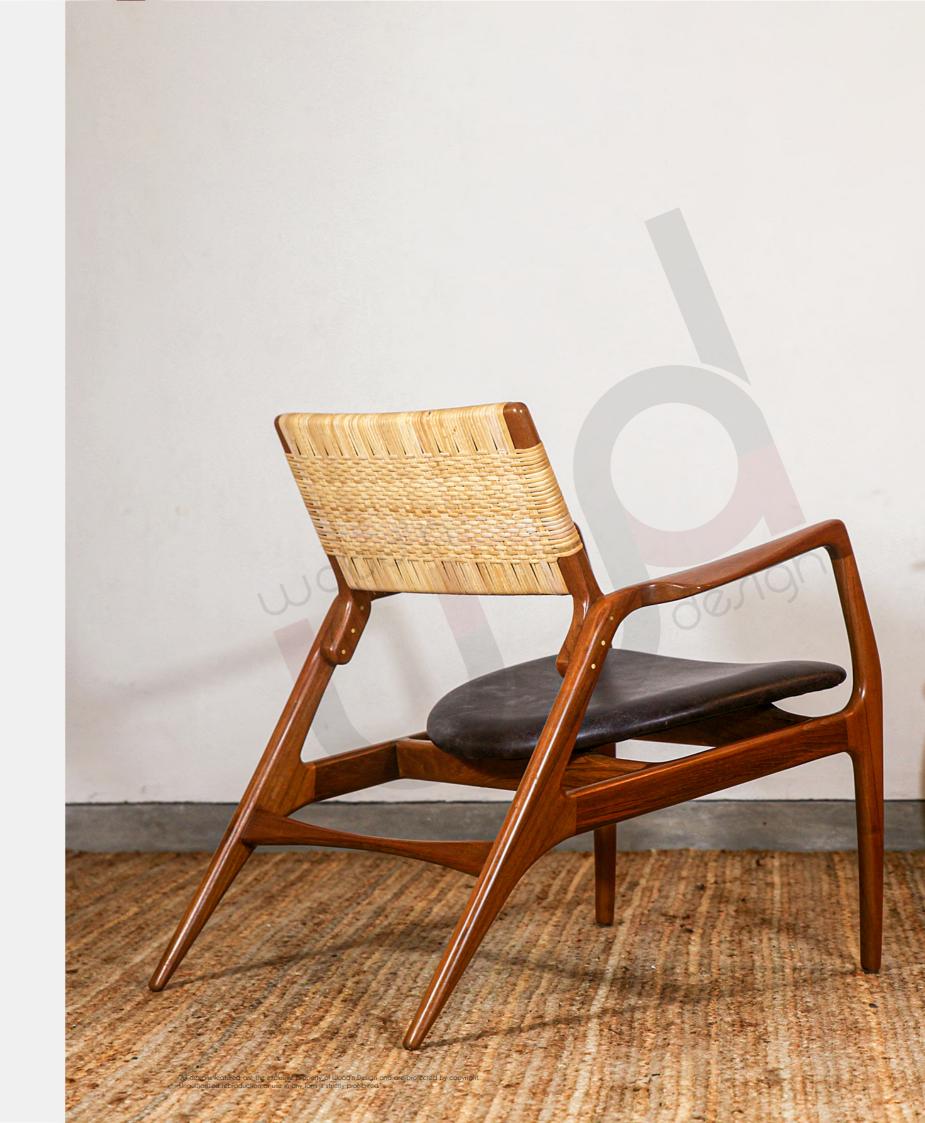

### LOUNGE CHAIRS

FORMAL / INFORMAL LIVING

Add a statement piece to your space with our lounge chairs. Precision joineries ensure durability, showcasing expert craftsmanship in every curve.

The inclusion of high-quality foam guarantees a plush and supportive seating experience, while gleaming brass details add a touch of sophisticated warmth.

LORENZO
Teak & Dark Timber (Ottoman available as an option)
61 X 83 X 73 cm

ELANGO Teak 69 X 83 X 70 cm

GHOST Teak 75 X 85 X 81 cm

W X D X H

**JUNE**Teak
69 X 79 X 74 cm

MOCHA
Teak & Rose Wood
69 X 90 X 81 cm