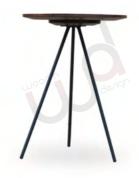

### SIDE TABLES

FORMAL / INFORMAL LIVING

Transform your space with our hand crafted mid-century side tables, a seamless fusion of simplicity and elegance. Their clean lines and understated charm add a touch of sophistication to any room, making them the perfect complement to your decor.

Experience the artistry of simplicity with these hand crafted mid-century side tables

DIZA Teak ∅ 45 X 55 cm

TRIPOD
Teak

∅ 50 X 50 cm

ELIOT Teak & MS Ø 40 X 55 cm

**ARON**Teak
∅31 X 46 cm

CHARCOAL
White Ash Burnt
Ø 43 X 45 cm