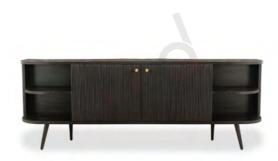

### **CABINETS**

#### TV / CROCKERY / BAR CABINET / CHEST OF DRAWERS

Experience elegance in every detail with our cabinets featuring cane and colour doors options, in solid wood adorned with exquisite brass details. Tailor your space effortlessly with customizable sizes, ensuring a perfect fit for any room.

Choose from a variety of Crockery units, TV Cabinets, Bar units and Chest of Drawers to complete your home with both style and functionality.

PHILIPPE

Teak 200 X 40 X 60 cm

SAMPATH

Teak

180 X 40 X 50 cm

**RIO** Teak