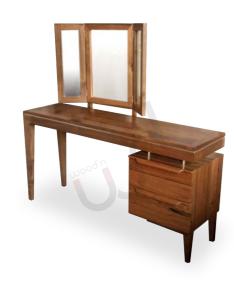

## BED SIDE TABLES

**BEDROOM** 

Discover the perfect bedside companion with our custom-sized bedside table, designed to match the height of your mattress seamlessly.

Tailor-made for your needs, each piece echoes the warmth and strength of your bed with ample storage.

VIJI Indian Laurel 50 X 40 X 45 cm

PAUL Teak 45 X 45 X 66 cm

REN Indian laurel 46 X 45 X 60 cm

96

POOJA Teak 45 X 41 X 45 cm

SOPHIE Teak 40 X 40 X 65 cm

RAMTeak 45 X 35 X 50 cm

NIKHITHA Teak 76 X 46 X 76 cm

YASH Indian Laurel 85 x 40 x 54 cm

**SABA**Teak
76 X 42 X 61 cm

L X W X H