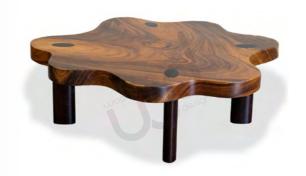

### **COFFEE TABLES**

FORMAL / INFORMAL LIVING

Discover the perfect centerpiece for your living room with our sophisticated coffee tables. Its simple yet elegant designs adds a touch of sophistication to any space.

Crafted for enduring sturdiness, these tables features a timeless blend of glass and wooden top options, including live edge choices for a truly unique aesthetic.

#### **ECLIPSE**

Teak & Glass Ø 70 X 42 cm

VIKRANT Indian laurel and White Oak 122 X 72 X 43 cm

MARIE Teak 120 X 80 X 40 cm

LIVE EDGE

(Customisable according to the availability of planks)

TAVOLINO
Teak & Glass
132 X 132 X 43 cm