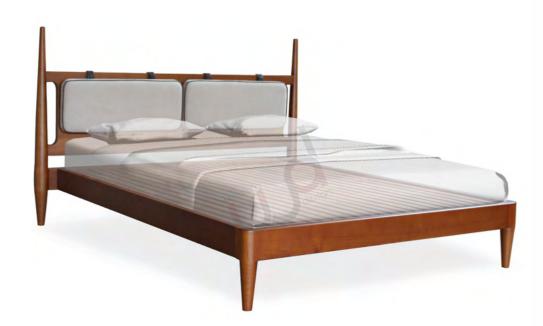

## BEDS

**BEDROOM** 

Your dream bed, hand crafted for you. No matter your taste, our beds seamlessly adapt. With gleaming brass inlays, hand woven cane headboards, plush upholstered options and warm natural wood finishes, each piece exudes strength and stability.

Customize to your mattress size. There is a wooden platform below the mattress so that your mattress can breathe.

**JULTA**Teak
Queen or King

MELLISA Teak Queen or King

**ADELE** 

Teak
Queen or King

ADELINE Teak Queen or King