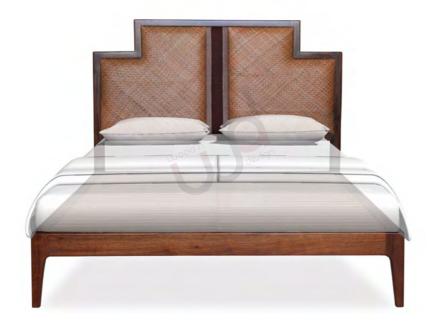

## BEDS

**BEDROOM** 

Your dream bed, hand crafted for you. No matter your taste, our beds seamlessly adapt. With gleaming brass inlays, hand woven cane headboards, plush upholstered options and warm natural wood finishes, each piece exudes strength and stability.

Customize to your mattress size. There is a wooden platform below the mattress so that your mattress can breathe.

**JULTA**Teak
Queen or King

MELLISA Teak Queen or King

**ADELE** 

Teak
Queen or King

ADELINE Teak Queen or King