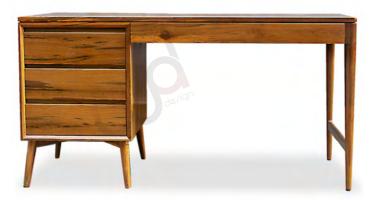

## **DESKS**

OFFICE / STUDY

Immerse yourself in the classic elegance of our hand crafted mid-century desks, where timeless design meets modern functionality.

Each desk seamlessly integrates storage solutions to keep your world organized, your focus unyielding.

#### MELISSA

Teak

160 X 60 X 76 cm

CLAUDE Teak with SS & Glass 170 X 70 X 75 cm