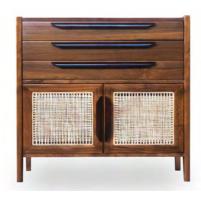

### **CABINETS**

#### TV / CROCKERY / BAR CABINET / CHEST OF DRAWERS

Experience elegance in every detail with our cabinets featuring cane and colour doors options, in solid wood adorned with exquisite brass details. Tailor your space effortlessly with customizable sizes, ensuring a perfect fit for any room.

Choose from a variety of Crockery units, TV Cabinets, Bar units and Chest of Drawers to complete your home with both style and functionality.

PHILIPPE

Teak 200 X 40 X 60 cm

SAMPATH

Teak

180 X 40 X 50 cm

**RIO** Teak