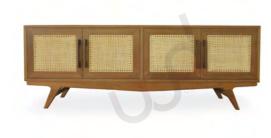

### **CABINETS**

#### TV / CROCKERY / BAR CABINET / CHEST OF DRAWERS

Experience elegance in every detail with our cabinets featuring cane and colour doors options, in solid wood adorned with exquisite brass details. Tailor your space effortlessly with customizable sizes, ensuring a perfect fit for any room.

Choose from a variety of Crockery units, TV Cabinets, Bar units and Chest of Drawers to complete your home with both style and functionality.

PHILIPPE

Teak 200 X 40 X 60 cm

SAMPATH

Teak

180 X 40 X 50 cm

**RIO** Teak