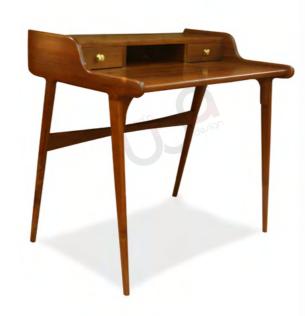

## **DESKS**

OFFICE / STUDY

Immerse yourself in the classic elegance of our hand crafted mid-century desks, where timeless design meets modern functionality.

Each desk seamlessly integrates storage solutions to keep your world organized, your focus unyielding.

DAMIEN Indian Laurel & Leather 120 X 75 X 75 cm

RAO Teak 90 X 60 X 75 cm

68