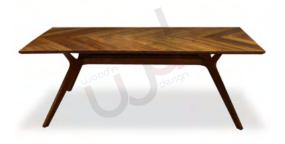

### **TABLES**

**DINING** 

Experience the elegance of mid-century design with our hand crafted dining tables, a masterpiece of timeless design.

The polyurethane (PU) coat makes the dining table top more durable. Tailored to fit any space, these tables radiate elegance.

EMILIE CHEV
Teak & Dark Timber
240 X 110 X 76 cm

24

**SHAMA**Teak
220 X 110 X 76 cm

CHEV
Teak & Dark Timber
220 X 110 X 76 cm