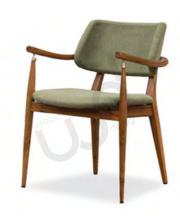

### **CHAIRS**

**DINING / STUDY / OFFICE** 

Elevate your space with our hand crafted chairs, seamlessly blending mid century charm and ergonomic innovation. Your chairs are meticulously crafted using traditional joineries.

Transform your space, where our chair becomes more than furniture – it's a symbol of timeless style and design statement.

**VAGAN** Teak 56 X 52 X 77 cm

darion

NIELS Teak 59 X 55 X 79 cm

NIELS ARMLESS Teak 52 X 55 X 79 cm