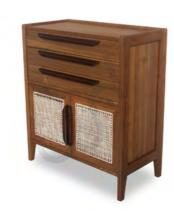

### **CABINETS**

#### TV / CROCKERY / BAR CABINET / CHEST OF DRAWERS

Experience elegance in every detail with our cabinets featuring cane and colour doors options, in solid wood adorned with exquisite brass details. Tailor your space effortlessly with customizable sizes, ensuring a perfect fit for any room.

Choose from a variety of Crockery units, TV Cabinets, Bar units and Chest of Drawers to complete your home with both style and functionality.

PHILIPPE

Teak 200 X 40 X 60 cm

SAMPATH

Teak

180 X 40 X 50 cm

**RIO** Teak