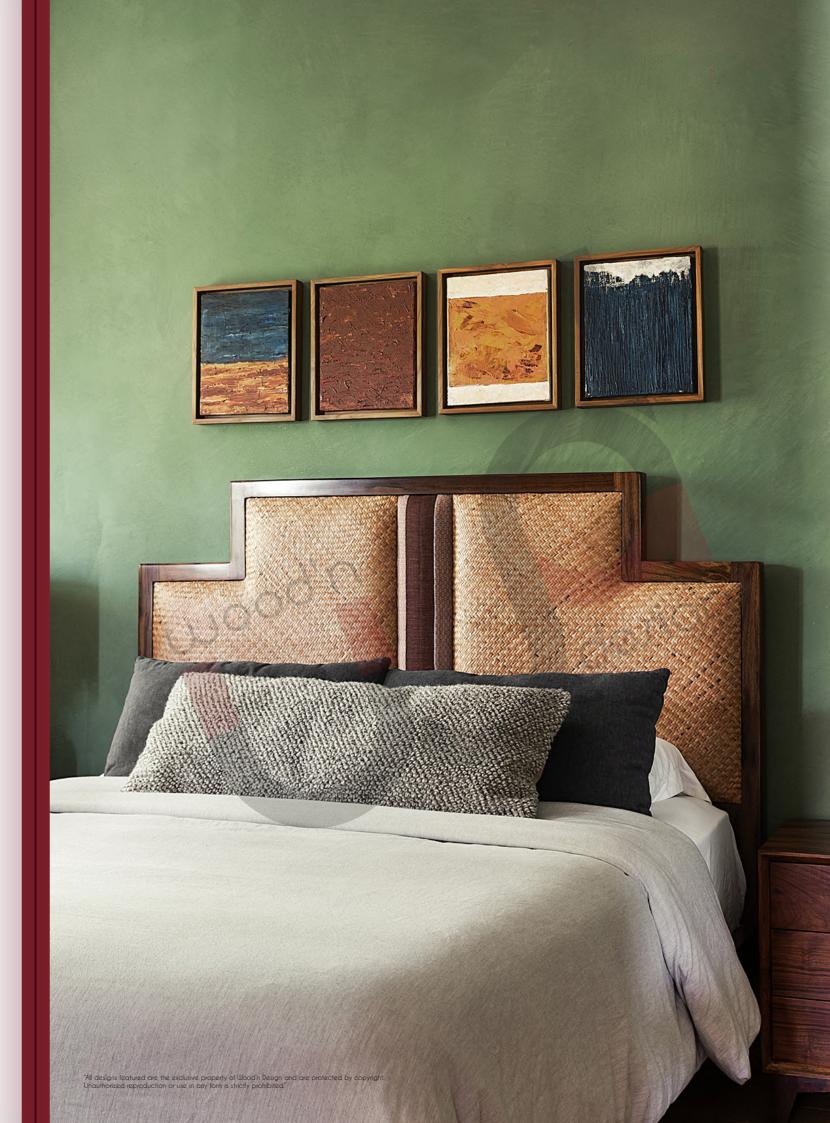

## BEDS

**BEDROOM** 

Your dream bed, hand crafted for you. No matter your taste, our beds seamlessly adapt. With gleaming brass inlays, hand woven cane headboards, plush upholstered options and warm natural wood finishes, each piece exudes strength and stability.

Customize to your mattress size. There is a wooden platform below the mattress so that your mattress can breathe.

**JULTA**Teak
Queen or King

MELLISA Teak Queen or King

**ADELE** 

Teak
Queen or King

ADELINE Teak Queen or King