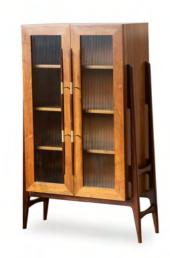

### **CABINETS**

#### TV / CROCKERY / BAR CABINET / CHEST OF DRAWERS

Experience elegance in every detail with our cabinets featuring cane and colour doors options, in solid wood adorned with exquisite brass details. Tailor your space effortlessly with customizable sizes, ensuring a perfect fit for any room.

Choose from a variety of Crockery units, TV Cabinets, Bar units and Chest of Drawers to complete your home with both style and functionality.

PHILIPPE

Teak 200 X 40 X 60 cm

SAMPATH

Teak

180 X 40 X 50 cm

**RIO** Teak