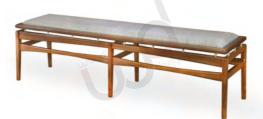

# STOOLS AND BENCHES

Mid-century meets comfort: Hand crafted stools & benches, featuring exquisite brass details.

Plush cushions invite lingering, while sleek lines & sturdy builds offers a perfect addition to any entryway, living room, or bedroom.

**PIANO**Teak
72 X 42 X 42 cm

**BALI**Teak
180 X 44 X 49 cm

**REPO**Teak
150 X 70 X 45 cm

\*All designs featured are the exclusive property of Wood's Design and are protected by copyright.
Unauthorized reproduction or use in any form is strictly prohibited.\*