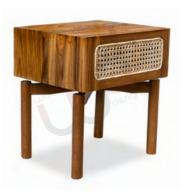

## BED SIDE TABLES

**BEDROOM** 

Discover the perfect bedside companion with our custom-sized bedside table, designed to match the height of your mattress seamlessly.

Tailor-made for your needs, each piece echoes the warmth and strength of your bed with ample storage.

VIJI Indian Laurel 50 X 40 X 45 cm

PAUL Teak 45 X 45 X 66 cm

REN Indian laurel 46 X 45 X 60 cm

96

POOJA Teak 45 X 41 X 45 cm

SOPHIE Teak 40 X 40 X 65 cm

RAMTeak 45 X 35 X 50 cm

NIKHITHA Teak 76 X 46 X 76 cm