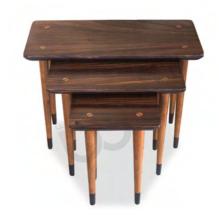

### SIDE TABLES

FORMAL / INFORMAL LIVING

Transform your space with our hand crafted mid-century side tables, a seamless fusion of simplicity and elegance. Their clean lines and understated charm add a touch of sophistication to any room, making them the perfect complement to your decor.

Experience the artistry of simplicity with these hand crafted mid-century side tables

DIZA Teak ∅ 45 X 55 cm

TRIPOD
Teak

∅ 50 X 50 cm

ELIOT Teak & MS Ø 40 X 55 cm

**ARON**Teak
∅31 X 46 cm

CHARCOAL
White Ash Burnt
Ø 43 X 45 cm

**SWATI**Teak & Indian Laurel
L - 65 X 30 X 48 , M - 47 X 28 X 44 , S - 29 X 26 X 40