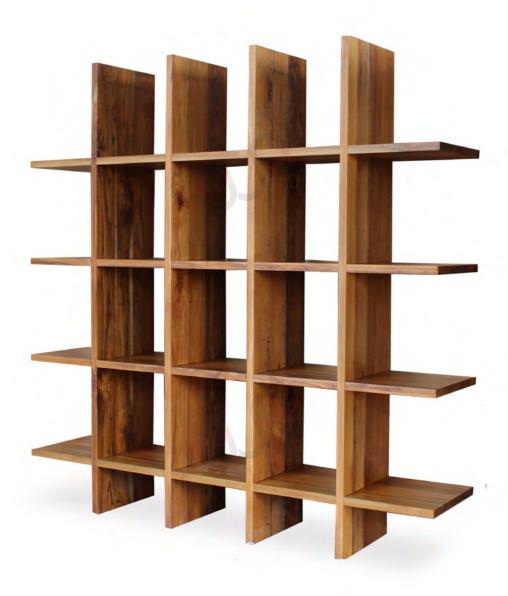

## **SHELVES**

OFFICE / STUDY / LIVING

Indulge in versatile organization with our shelves featuring adjustable shelving, tailored to accommodate your unique storage needs.

Customize the size of your shelves to perfectly fit any space, ensuring both practicality and aesthetic appeal.

### ANANDHO

Teak

180 X 45 X 180 cm

### **RETRO**

Teak

239 X 35 X 215 cm

78