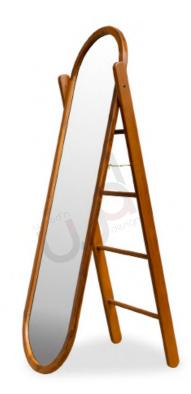

## **MIRRORS**

FORMAL / INFORMAL LIVING

Introducing our standing mirrors, meticulously crafted in mid- century modern style with sleek lines and classic forms.

Each mirror enhances your space with timeless elegance and functionality, reflecting light and style effortlessly.

**SOUMYA**Teak
60 X 53 X 183 cm

KAVITA Teak 62 X 35 X 185 cm

CAPTAIN MIRROR Teak 69 X 5 X 81 cm