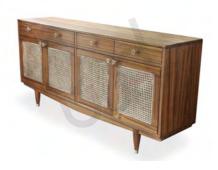

### **CABINETS**

#### TV / CROCKERY / BAR CABINET / CHEST OF DRAWERS

Experience elegance in every detail with our cabinets featuring cane and colour doors options, in solid wood adorned with exquisite brass details. Tailor your space effortlessly with customizable sizes, ensuring a perfect fit for any room.

Choose from a variety of Crockery units, TV Cabinets, Bar units and Chest of Drawers to complete your home with both style and functionality.

PHILIPPE

Teak 200 X 40 X 60 cm

SAMPATH

Teak

180 X 40 X 50 cm

**RIO** Teak