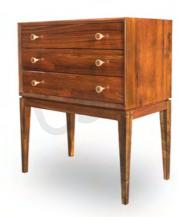

### **CABINETS**

#### TV / CROCKERY / BAR CABINET / CHEST OF DRAWERS

Experience elegance in every detail with our cabinets featuring cane and colour doors options, in solid wood adorned with exquisite brass details. Tailor your space effortlessly with customizable sizes, ensuring a perfect fit for any room.

Choose from a variety of Crockery units, TV Cabinets, Bar units and Chest of Drawers to complete your home with both style and functionality.

PHILIPPE

Teak 200 X 40 X 60 cm

SAMPATH

Teak

180 X 40 X 50 cm

**RIO** Teak