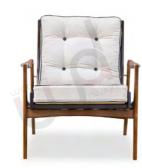

### LOUNGE CHAIRS

FORMAL / INFORMAL LIVING

Add a statement piece to your space with our lounge chairs. Precision joineries ensure durability, showcasing expert craftsmanship in every curve.

The inclusion of high-quality foam guarantees a plush and supportive seating experience, while gleaming brass details add a touch of sophisticated warmth.

LORENZO
Teak & Dark Timber (Ottoman available as an option)
61 X 83 X 73 cm

ELANGO Teak 69 X 83 X 70 cm

GHOST Teak 75 X 85 X 81 cm

W X D X H

**JUNE**Teak
69 X 79 X 74 cm

MOCHA
Teak & Rose Wood
69 X 90 X 81 cm