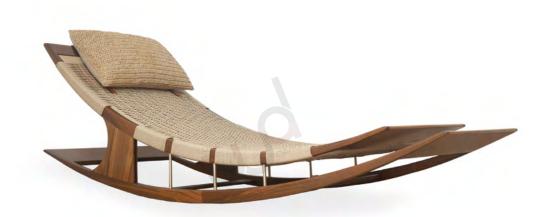

## DAY BEDS

Indulge in classic elegance with our hand crafted mid-century day beds. These beds are a statement of sophistication. Transform any space into a haven of relaxation.

Experience the artistry of comfort and style in these hand crafted day beds with exquisite brass detailing.

HARMONY Teak & Dark Timber 200 X 70 X 70 cm

ADITI

Teak

198 X 90 (extends upto 160) X 40 cm