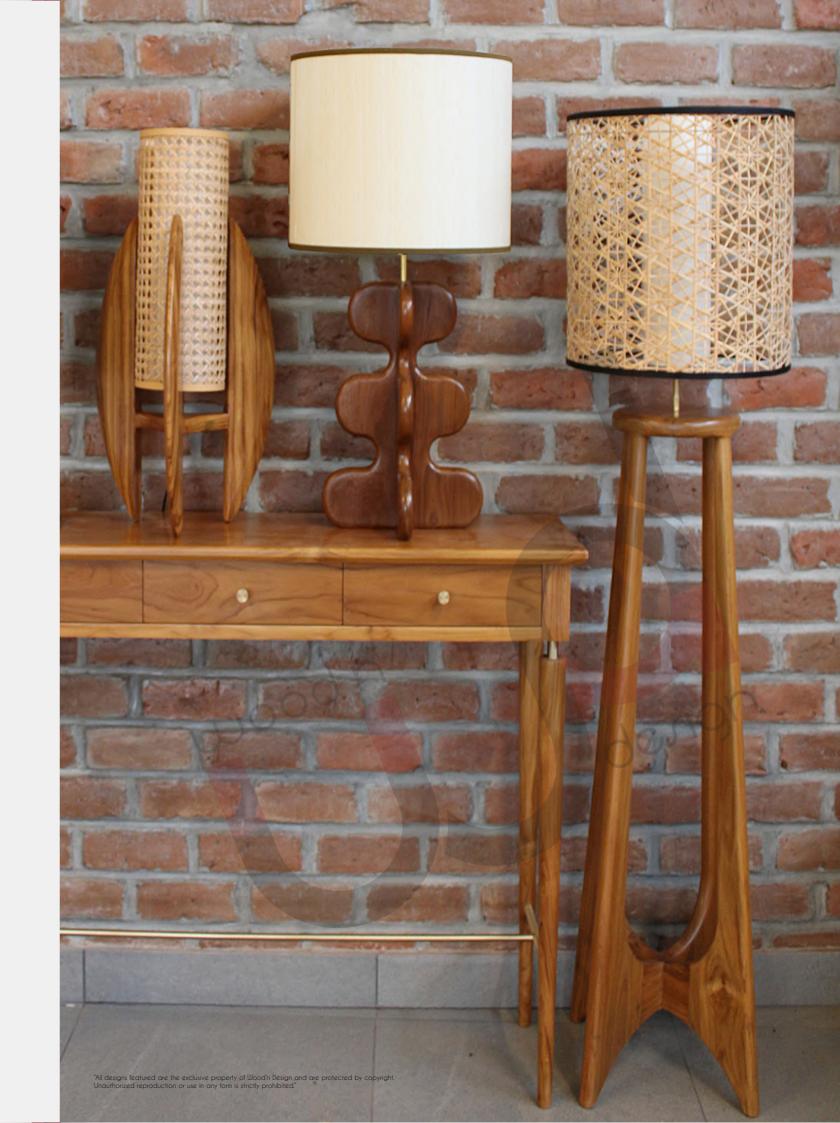

### FORMAL / INFORMAL LIVING

Immerse yourself in the Artistry of Lighting through Our Exquisite Collection – hand crafted lamps designed to illuminate your space.

Featuring customizable shades crafted from cane and various fabrics, our collection invites you to tailor the lighting experience to your unique taste.

SCANDI Teak Ø 45 X 150 cm

ROCKET Teak Ø 40 X 82 cm

TOAD
Teak and Indian Laurel
Ø 45 X 167 cm

GROOVY Indian Laurel Ø 40 X 77 cm

RETRO TABLE LAMP
Teak

∅ 16.5 X 60 cm

SHANTI FLOOR LAMP Teak and Indian Laurel Ø 35 X 165 cm

BUTTERFLY LAMP Teak Ø 55 X 166 cm