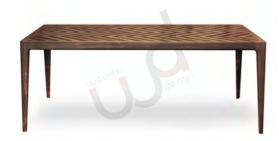

EMILIE CHEV
Teak & Dark Timber
240 X 110 X 76 cm

24

**SHAMA**Teak
220 X 110 X 76 cm

CHEV
Teak & Dark Timber
220 X 110 X 76 cm