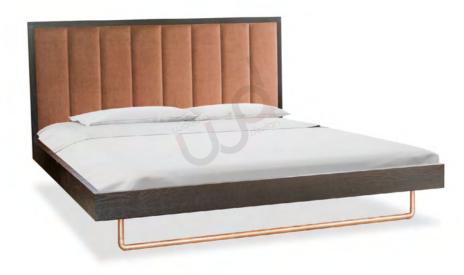

## BEDS

**BEDROOM** 

Your dream bed, hand crafted for you. No matter your taste, our beds seamlessly adapt. With gleaming brass inlays, hand woven cane headboards, plush upholstered options and warm natural wood finishes, each piece exudes strength and stability.

Customize to your mattress size. There is a wooden platform below the mattress so that your mattress can breathe.

**JULTA**Teak
Queen or King

MELLISA Teak Queen or King

**ADELE** 

Teak
Queen or King

ADELINE Teak Queen or King