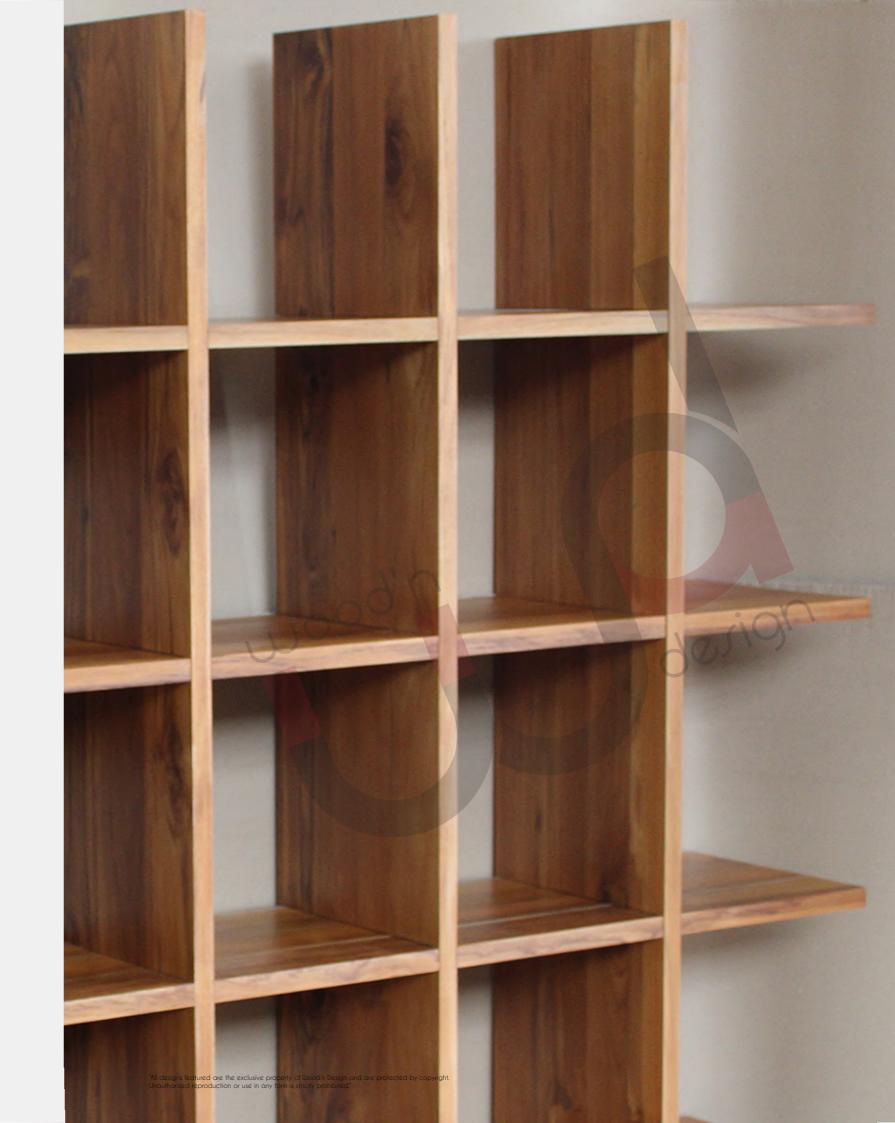

## **SHELVES**

OFFICE / STUDY / LIVING

Indulge in versatile organization with our shelves featuring adjustable shelving, tailored to accommodate your unique storage needs.

Customize the size of your shelves to perfectly fit any space, ensuring both practicality and aesthetic appeal.

### ANANDHO

Teak

180 X 45 X 180 cm

### **RETRO**

Teak

239 X 35 X 215 cm

78