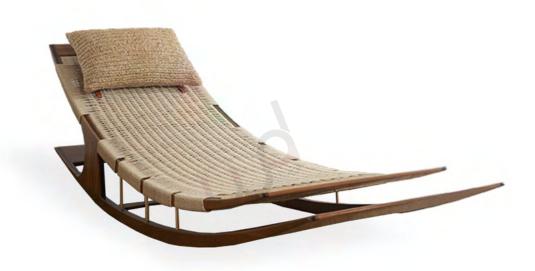

## DAY BEDS

Indulge in classic elegance with our hand crafted mid-century day beds. These beds are a statement of sophistication. Transform any space into a haven of relaxation.

Experience the artistry of comfort and style in these hand crafted day beds with exquisite brass detailing.

HARMONY Teak & Dark Timber 200 X 70 X 70 cm

ADITI

Teak

198 X 90 (extends upto 160) X 40 cm