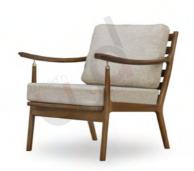

### LOUNGE CHAIRS

FORMAL / INFORMAL LIVING

Add a statement piece to your space with our lounge chairs. Precision joineries ensure durability, showcasing expert craftsmanship in every curve.

The inclusion of high-quality foam guarantees a plush and supportive seating experience, while gleaming brass details add a touch of sophisticated warmth.

LORENZO
Teak & Dark Timber (Ottoman available as an option)
61 X 83 X 73 cm

ELANGO Teak 69 X 83 X 70 cm

GHOST Teak 75 X 85 X 81 cm

W X D X H

**JUNE**Teak
69 X 79 X 74 cm

MOCHA
Teak & Rose Wood
69 X 90 X 81 cm