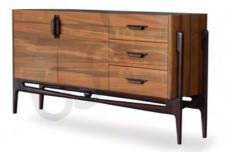

### **CABINETS**

#### TV / CROCKERY / BAR CABINET / CHEST OF DRAWERS

Experience elegance in every detail with our cabinets featuring cane and colour doors options, in solid wood adorned with exquisite brass details. Tailor your space effortlessly with customizable sizes, ensuring a perfect fit for any room.

Choose from a variety of Crockery units, TV Cabinets, Bar units and Chest of Drawers to complete your home with both style and functionality.

PHILIPPE

Teak 200 X 40 X 60 cm

SAMPATH

Teak

180 X 40 X 50 cm

**RIO** Teak