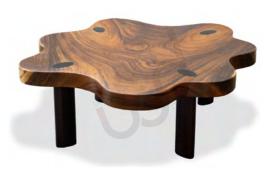

### **COFFEE TABLES**

FORMAL / INFORMAL LIVING

Discover the perfect centerpiece for your living room with our sophisticated coffee tables. Its simple yet elegant designs adds a touch of sophistication to any space.

Crafted for enduring sturdiness, these tables features a timeless blend of glass and wooden top options, including live edge choices for a truly unique aesthetic.

#### **ECLIPSE**

Teak & Glass Ø 70 X 42 cm

VIKRANT Indian laurel and White Oak 122 X 72 X 43 cm

MARIE Teak 120 X 80 X 40 cm

LIVE EDGE

(Customisable according to the availability of planks)

TAVOLINO
Teak & Glass
132 X 132 X 43 cm