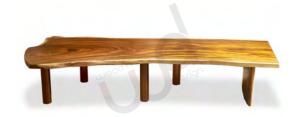

### **COFFEE TABLES**

FORMAL / INFORMAL LIVING

Discover the perfect centerpiece for your living room with our sophisticated coffee tables. Its simple yet elegant designs adds a touch of sophistication to any space.

Crafted for enduring sturdiness, these tables features a timeless blend of glass and wooden top options, including live edge choices for a truly unique aesthetic.

#### **ECLIPSE**

Teak & Glass Ø 70 X 42 cm

VIKRANT Indian laurel and White Oak 122 X 72 X 43 cm

MARIE Teak 120 X 80 X 40 cm

LIVE EDGE

(Customisable according to the availability of planks)

TAVOLINO
Teak & Glass
132 X 132 X 43 cm