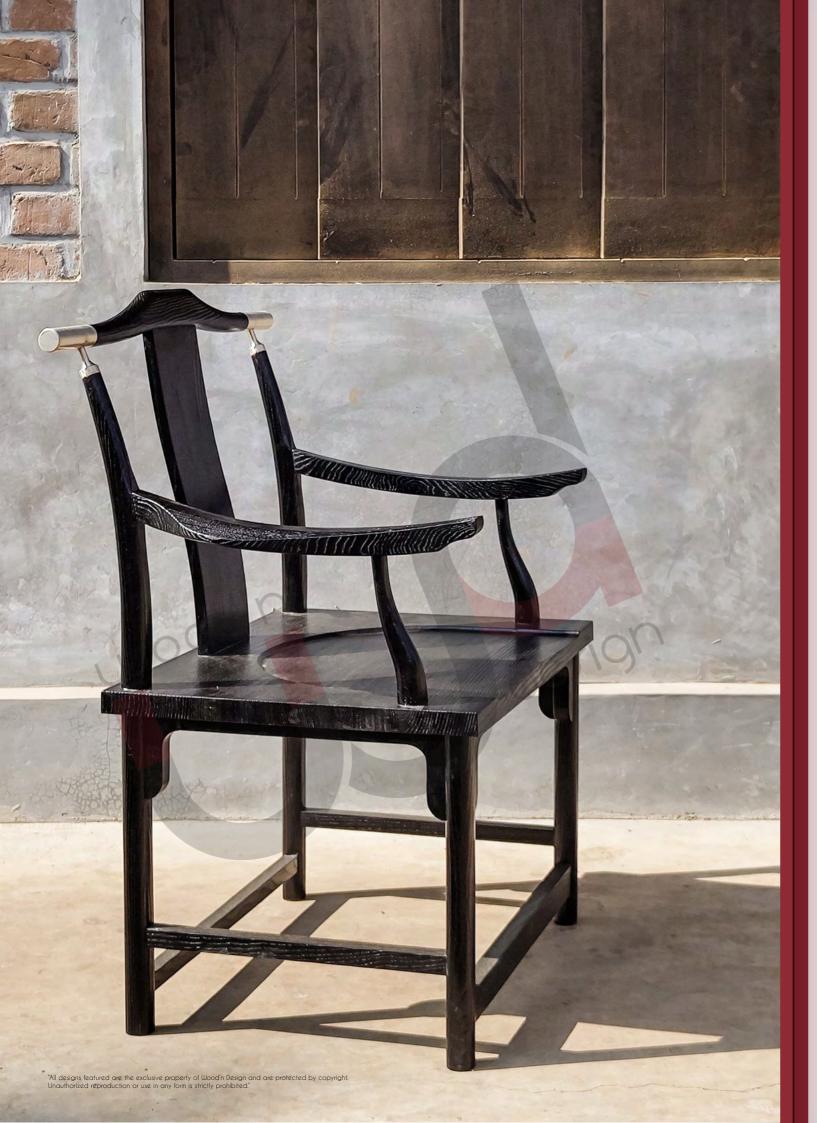

### **CHAIRS**

**DINING / STUDY / OFFICE** 

Elevate your space with our hand crafted chairs, seamlessly blending mid century charm and ergonomic innovation. Your chairs are meticulously crafted using traditional joineries.

Transform your space, where our chair becomes more than furniture – it's a symbol of timeless style and design statement.

**VAGAN** Teak 56 X 52 X 77 cm

darion

NIELS Teak 59 X 55 X 79 cm

NIELS ARMLESS Teak 52 X 55 X 79 cm