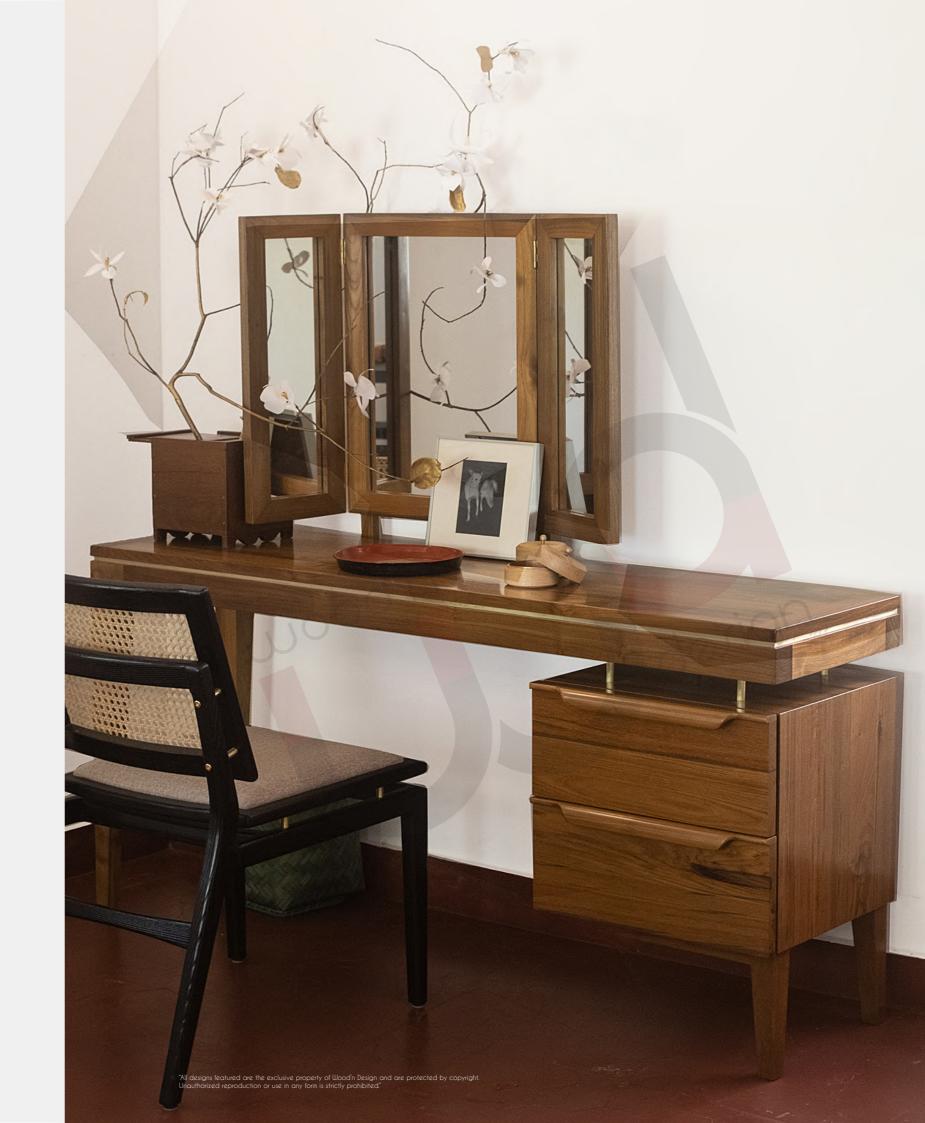

## CONSOLES

FORMAL / INFORMAL LIVING

Elevate your decor effortlessly with our curated collection of consoles that embody the sleek simplicity of the mid century era.

Whether showcasing treasured finds or offering handy storage, these consoles effortlessly enhance your entryway, crafting a lasting first impression

**LIZA** Teak 130 X 40 X 80 cm

KRISHNA Teak 120 X 35 X 85 cm

LILLY
Teak & Mirror
140 X 40 X 76 cm