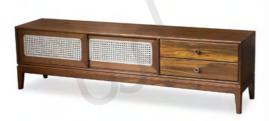

### **CABINETS**

#### TV / CROCKERY / BAR CABINET / CHEST OF DRAWERS

Experience elegance in every detail with our cabinets featuring cane and colour doors options, in solid wood adorned with exquisite brass details. Tailor your space effortlessly with customizable sizes, ensuring a perfect fit for any room.

Choose from a variety of Crockery units, TV Cabinets, Bar units and Chest of Drawers to complete your home with both style and functionality.

PHILIPPE

Teak 200 X 40 X 60 cm

SAMPATH

Teak

180 X 40 X 50 cm

**RIO** Teak