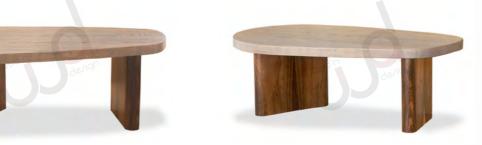

### **COFFEE TABLES**

FORMAL / INFORMAL LIVING

Discover the perfect centerpiece for your living room with our sophisticated coffee tables. Its simple yet elegant designs adds a touch of sophistication to any space.

Crafted for enduring sturdiness, these tables features a timeless blend of glass and wooden top options, including live edge choices for a truly unique aesthetic.

#### **ECLIPSE**

Teak & Glass Ø 70 X 42 cm

VIKRANT Indian laurel and White Oak 122 X 72 X 43 cm

MARIE Teak 120 X 80 X 40 cm

LIVE EDGE

(Customisable according to the availability of planks)

TAVOLINO
Teak & Glass
132 X 132 X 43 cm