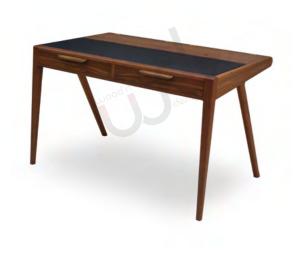

## **DESKS**

OFFICE / STUDY

Immerse yourself in the classic elegance of our hand crafted mid-century desks, where timeless design meets modern functionality.

Each desk seamlessly integrates storage solutions to keep your world organized, your focus unyielding.

DAMIEN Indian Laurel & Leather 120 X 75 X 75 cm

RAO Teak 90 X 60 X 75 cm

68