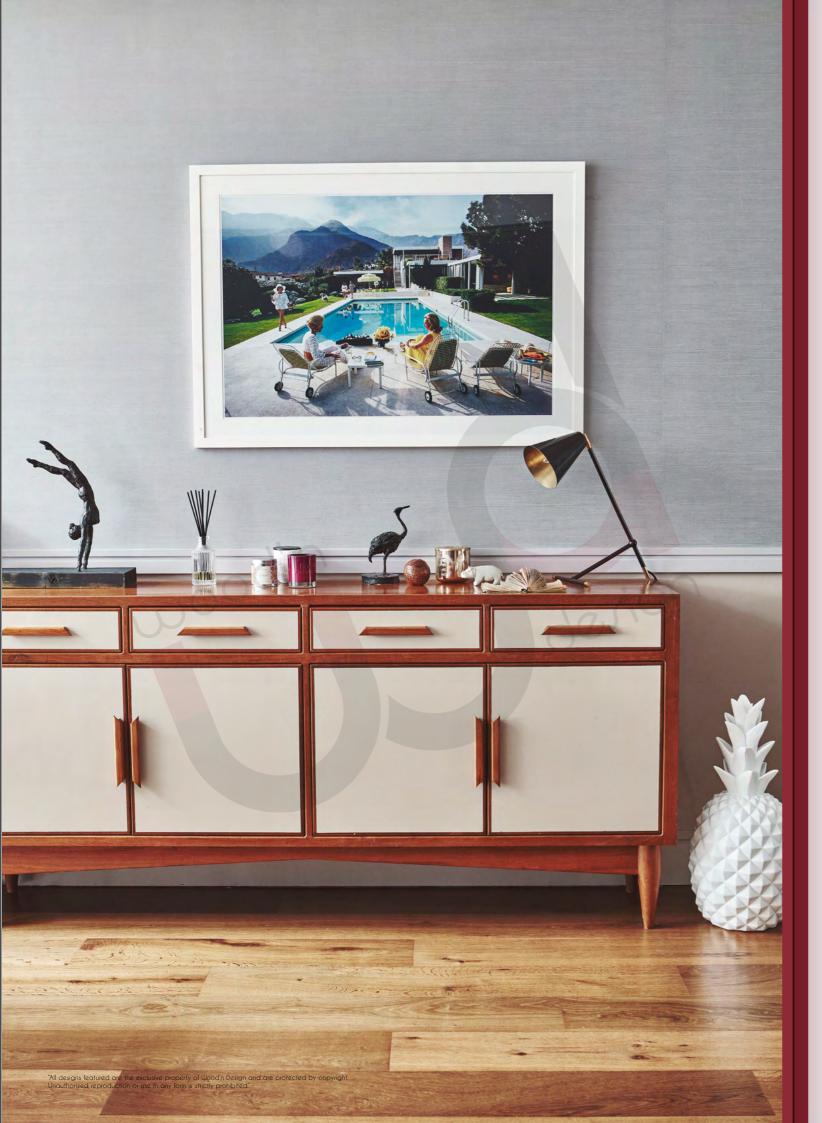

### **CABINETS**

#### TV / CROCKERY / BAR CABINET / CHEST OF DRAWERS

Experience elegance in every detail with our cabinets featuring cane and colour doors options, in solid wood adorned with exquisite brass details. Tailor your space effortlessly with customizable sizes, ensuring a perfect fit for any room.

Choose from a variety of Crockery units, TV Cabinets, Bar units and Chest of Drawers to complete your home with both style and functionality.

PHILIPPE

Teak 200 X 40 X 60 cm

SAMPATH

Teak

180 X 40 X 50 cm

**RIO** Teak