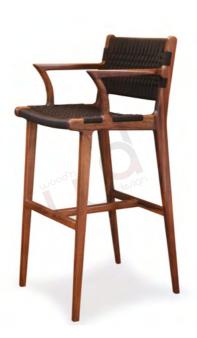

### **CHAIRS**

**DINING / STUDY / OFFICE** 

Elevate your space with our hand crafted chairs, seamlessly blending mid century charm and ergonomic innovation. Your chairs are meticulously crafted using traditional joineries.

Transform your space, where our chair becomes more than furniture – it's a symbol of timeless style and design statement.

**VAGAN** Teak 56 X 52 X 77 cm

darion

NIELS Teak 59 X 55 X 79 cm

NIELS ARMLESS Teak 52 X 55 X 79 cm