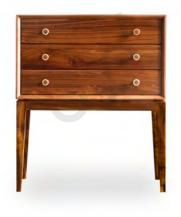

### **CABINETS**

#### TV / CROCKERY / BAR CABINET / CHEST OF DRAWERS

Experience elegance in every detail with our cabinets featuring cane and colour doors options, in solid wood adorned with exquisite brass details. Tailor your space effortlessly with customizable sizes, ensuring a perfect fit for any room.

Choose from a variety of Crockery units, TV Cabinets, Bar units and Chest of Drawers to complete your home with both style and functionality.

PHILIPPE

Teak 200 X 40 X 60 cm

SAMPATH

Teak

180 X 40 X 50 cm

**RIO** Teak