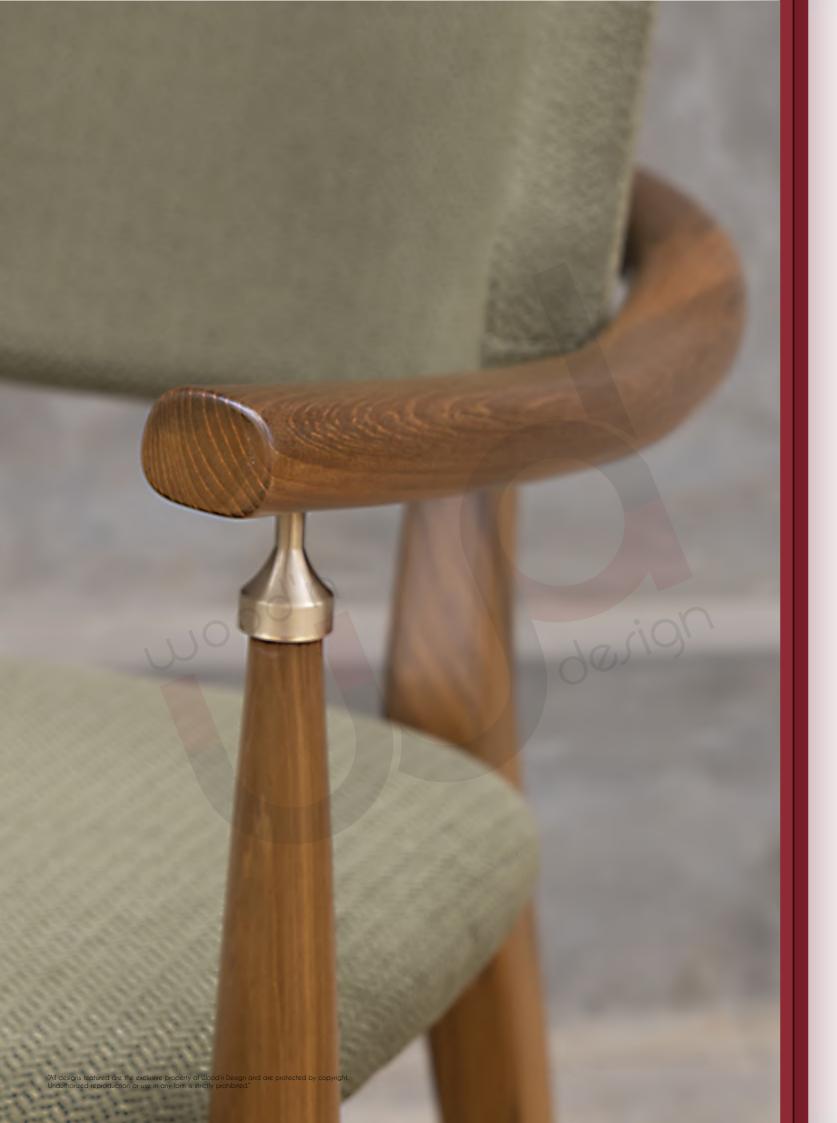

### **CHAIRS**

**DINING / STUDY / OFFICE** 

Elevate your space with our hand crafted chairs, seamlessly blending mid century charm and ergonomic innovation. Your chairs are meticulously crafted using traditional joineries.

Transform your space, where our chair becomes more than furniture – it's a symbol of timeless style and design statement.

**VAGAN** Teak 56 X 52 X 77 cm

darion

NIELS Teak 59 X 55 X 79 cm

NIELS ARMLESS Teak 52 X 55 X 79 cm