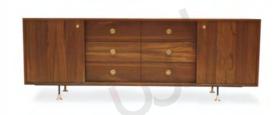

### **CABINETS**

#### TV / CROCKERY / BAR CABINET / CHEST OF DRAWERS

Experience elegance in every detail with our cabinets featuring cane and colour doors options, in solid wood adorned with exquisite brass details. Tailor your space effortlessly with customizable sizes, ensuring a perfect fit for any room.

Choose from a variety of Crockery units, TV Cabinets, Bar units and Chest of Drawers to complete your home with both style and functionality.

PHILIPPE

Teak 200 X 40 X 60 cm

SAMPATH

Teak

180 X 40 X 50 cm

**RIO** Teak