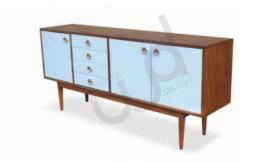

### **CABINETS**

#### TV / CROCKERY / BAR CABINET / CHEST OF DRAWERS

Experience elegance in every detail with our cabinets featuring cane and colour doors options, in solid wood adorned with exquisite brass details. Tailor your space effortlessly with customizable sizes, ensuring a perfect fit for any room.

Choose from a variety of Crockery units, TV Cabinets, Bar units and Chest of Drawers to complete your home with both style and functionality.

PHILIPPE

Teak 200 X 40 X 60 cm

SAMPATH

Teak

180 X 40 X 50 cm

**RIO** Teak