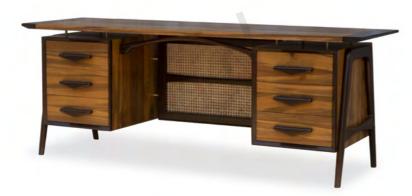

## **DESKS**

OFFICE / STUDY

Immerse yourself in the classic elegance of our hand crafted mid-century desks, where timeless design meets modern functionality.

Each desk seamlessly integrates storage solutions to keep your world organized, your focus unyielding.

### ERNESTO

Teak & African Wenge 200 X 60 X 75 cm

**BRIO**Teak
160 X 65 X 75 cm

L X W X H