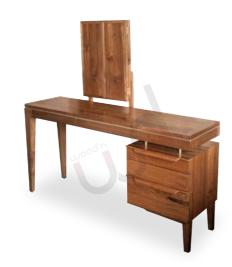

## BED SIDE TABLES

**BEDROOM** 

Discover the perfect bedside companion with our custom-sized bedside table, designed to match the height of your mattress seamlessly.

Tailor-made for your needs, each piece echoes the warmth and strength of your bed with ample storage.

VIJI Indian Laurel 50 X 40 X 45 cm

PAUL Teak 45 X 45 X 66 cm

REN Indian laurel 46 X 45 X 60 cm

96

POOJA Teak 45 X 41 X 45 cm

SOPHIE Teak 40 X 40 X 65 cm

RAMTeak 45 X 35 X 50 cm

NIKHITHA Teak 76 X 46 X 76 cm

YASH Indian Laurel 85 x 40 x 54 cm

**SABA**Teak
76 X 42 X 61 cm

L X W X H