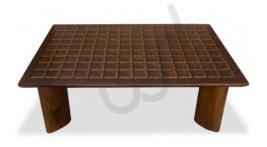

### **COFFEE TABLES**

FORMAL / INFORMAL LIVING

Discover the perfect centerpiece for your living room with our sophisticated coffee tables. Its simple yet elegant designs adds a touch of sophistication to any space.

Crafted for enduring sturdiness, these tables features a timeless blend of glass and wooden top options, including live edge choices for a truly unique aesthetic.

#### BUTTERFLY GLASS

Teak & Glass

Y:94 X 65 X 40 cm; B:115 X 73 X 48 cm

RENUGA Teak & Glass 150 X 92 X 37 cm

#### **ECLIPSE**

Teak & Glass Ø 70 X 42 cm

VIKRANT Indian laurel and White Oak 122 X 72 X 43 cm

MARIE Teak 120 X 80 X 40 cm

LIVE EDGE

(Customisable according to the availability of planks)

TAVOLINO
Teak & Glass
132 X 132 X 43 cm

**POONAM** 

Teak, White Ash Black Burnt Legs and Lacquered Top A: 60 X 60 X 36 cm
B: 60 X 60 X 42 cm

MILLENIUM BLACK
White Ash Burnt & Glass
120 X 63 X 42 cm

46

BEES Live Edge & Indian Laurel 118 X 114 X 40 cm

PRAVEEN
Teak
120 X 75 X 40 cm

NAPO
White Ash Burnt
131 X 90 X 44 cm