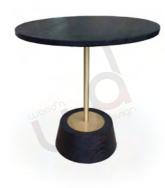

### SIDE TABLES

FORMAL / INFORMAL LIVING

Transform your space with our hand crafted mid-century side tables, a seamless fusion of simplicity and elegance. Their clean lines and understated charm add a touch of sophistication to any room, making them the perfect complement to your decor.

Experience the artistry of simplicity with these hand crafted mid-century side tables

DIZA Teak ∅ 45 X 55 cm

TRIPOD
Teak

∅ 50 X 50 cm

ELIOT Teak & MS Ø 40 X 55 cm

**ARON**Teak
∅31 X 46 cm

CHARCOAL
White Ash Burnt
Ø 43 X 45 cm