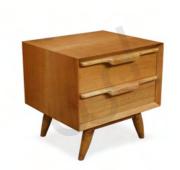

## BED SIDE TABLES

**BEDROOM** 

Discover the perfect bedside companion with our custom-sized bedside table, designed to match the height of your mattress seamlessly.

Tailor-made for your needs, each piece echoes the warmth and strength of your bed with ample storage.

VIJI Indian Laurel 50 X 40 X 45 cm

PAUL Teak 45 X 45 X 66 cm

REN Indian laurel 46 X 45 X 60 cm

96

POOJA Teak 45 X 41 X 45 cm

SOPHIE Teak 40 X 40 X 65 cm

RAMTeak 45 X 35 X 50 cm

NIKHITHA Teak 76 X 46 X 76 cm

YASH Indian Laurel 85 x 40 x 54 cm

**SABA**Teak
76 X 42 X 61 cm

L X W X H