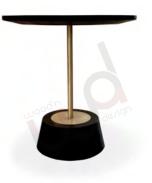

### SIDE TABLES

FORMAL / INFORMAL LIVING

Transform your space with our hand crafted mid-century side tables, a seamless fusion of simplicity and elegance. Their clean lines and understated charm add a touch of sophistication to any room, making them the perfect complement to your decor.

Experience the artistry of simplicity with these hand crafted mid-century side tables

DIZA Teak ∅ 45 X 55 cm

TRIPOD
Teak

∅ 50 X 50 cm

ELIOT Teak & MS Ø 40 X 55 cm

**ARON**Teak
∅31 X 46 cm

CHARCOAL
White Ash Burnt
Ø 43 X 45 cm