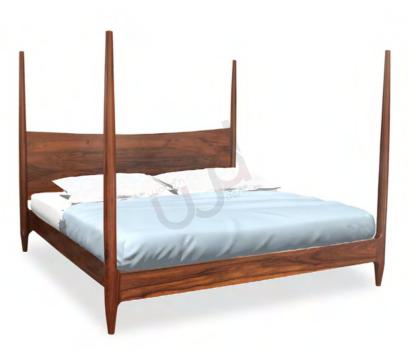

## BEDS

**BEDROOM** 

Your dream bed, hand crafted for you. No matter your taste, our beds seamlessly adapt. With gleaming brass inlays, hand woven cane headboards, plush upholstered options and warm natural wood finishes, each piece exudes strength and stability.

Customize to your mattress size. There is a wooden platform below the mattress so that your mattress can breathe.

**JULTA**Teak
Queen or King

MELLISA Teak Queen or King

**ADELE** 

Teak
Queen or King

ADELINE Teak Queen or King