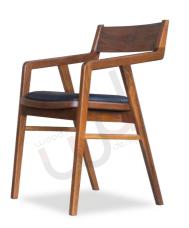

### **CHAIRS**

**DINING / STUDY / OFFICE** 

Elevate your space with our hand crafted chairs, seamlessly blending mid century charm and ergonomic innovation. Your chairs are meticulously crafted using traditional joineries.

Transform your space, where our chair becomes more than furniture – it's a symbol of timeless style and design statement.

**VAGAN** Teak 56 X 52 X 77 cm

darion

NIELS Teak 59 X 55 X 79 cm

NIELS ARMLESS Teak 52 X 55 X 79 cm