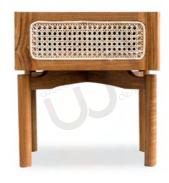

## BED SIDE TABLES

**BEDROOM** 

Discover the perfect bedside companion with our custom-sized bedside table, designed to match the height of your mattress seamlessly.

Tailor-made for your needs, each piece echoes the warmth and strength of your bed with ample storage.

VIJI Indian Laurel 50 X 40 X 45 cm

PAUL Teak 45 X 45 X 66 cm

REN Indian laurel 46 X 45 X 60 cm

96

POOJA Teak 45 X 41 X 45 cm

SOPHIE Teak 40 X 40 X 65 cm

RAMTeak 45 X 35 X 50 cm

NIKHITHA Teak 76 X 46 X 76 cm

YASH Indian Laurel 85 x 40 x 54 cm

**SABA**Teak
76 X 42 X 61 cm

L X W X H