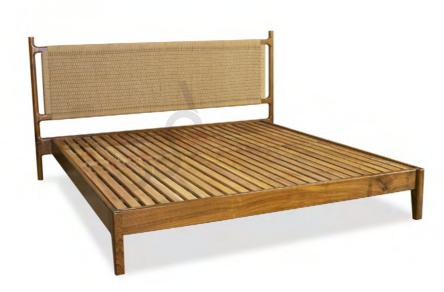

## BEDS

**BEDROOM** 

Your dream bed, hand crafted for you. No matter your taste, our beds seamlessly adapt. With gleaming brass inlays, hand woven cane headboards, plush upholstered options and warm natural wood finishes, each piece exudes strength and stability.

Customize to your mattress size. There is a wooden platform below the mattress so that your mattress can breathe.

**JULTA**Teak
Queen or King

MELLISA Teak Queen or King

**ADELE** 

Teak
Queen or King

ADELINE Teak Queen or King