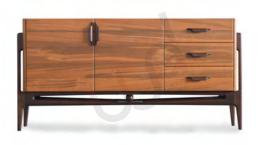

### **CABINETS**

#### TV / CROCKERY / BAR CABINET / CHEST OF DRAWERS

Experience elegance in every detail with our cabinets featuring cane and colour doors options, in solid wood adorned with exquisite brass details. Tailor your space effortlessly with customizable sizes, ensuring a perfect fit for any room.

Choose from a variety of Crockery units, TV Cabinets, Bar units and Chest of Drawers to complete your home with both style and functionality.

PHILIPPE

Teak 200 X 40 X 60 cm

SAMPATH

Teak

180 X 40 X 50 cm

**RIO** Teak