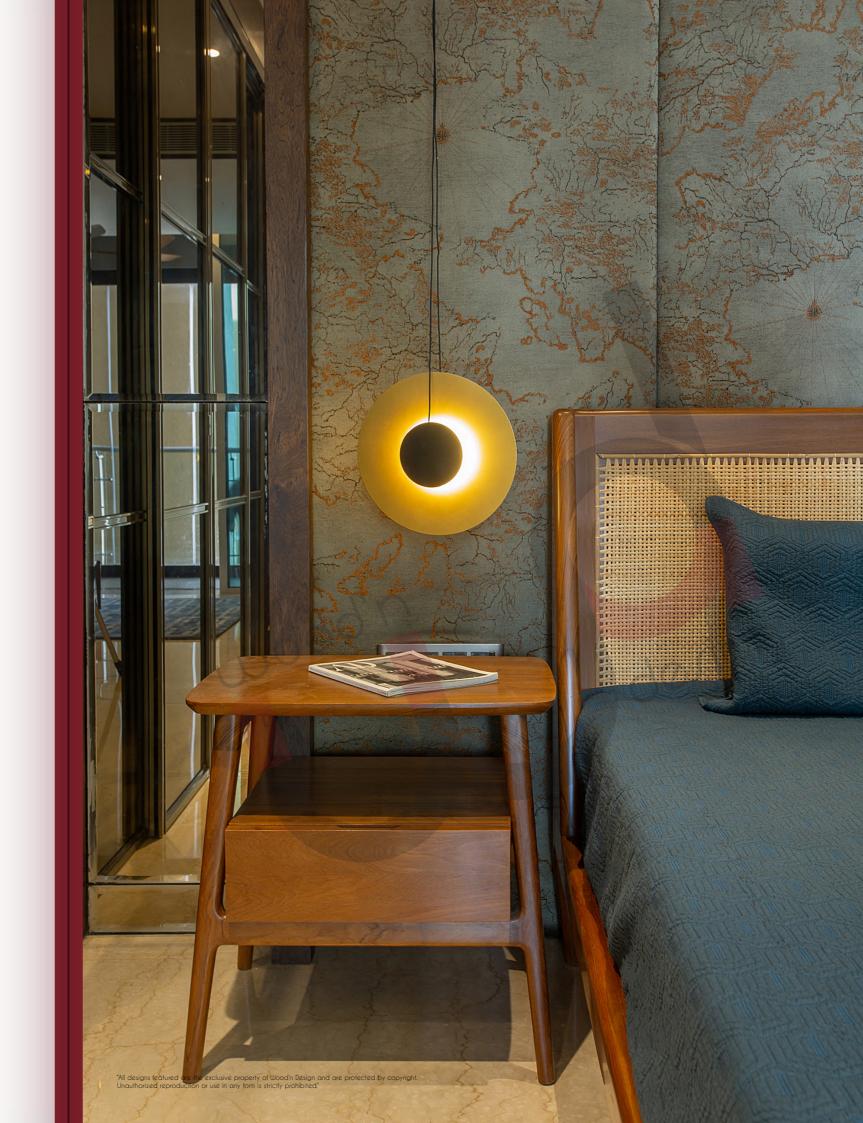

## BEDS

**BEDROOM** 

Your dream bed, hand crafted for you. No matter your taste, our beds seamlessly adapt. With gleaming brass inlays, hand woven cane headboards, plush upholstered options and warm natural wood finishes, each piece exudes strength and stability.

Customize to your mattress size. There is a wooden platform below the mattress so that your mattress can breathe.

**JULTA**Teak
Queen or King

MELLISA Teak Queen or King

**ADELE** 

Teak
Queen or King

ADELINE Teak Queen or King