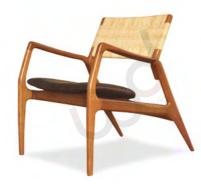

### LOUNGE CHAIRS

FORMAL / INFORMAL LIVING

Add a statement piece to your space with our lounge chairs. Precision joineries ensure durability, showcasing expert craftsmanship in every curve.

The inclusion of high-quality foam guarantees a plush and supportive seating experience, while gleaming brass details add a touch of sophisticated warmth.

LORENZO
Teak & Dark Timber (Ottoman available as an option)
61 X 83 X 73 cm

ELANGO Teak 69 X 83 X 70 cm

GHOST Teak 75 X 85 X 81 cm

W X D X H

**JUNE**Teak
69 X 79 X 74 cm

MOCHA
Teak & Rose Wood
69 X 90 X 81 cm