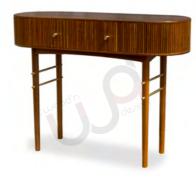

## CONSOLES

FORMAL / INFORMAL LIVING

Elevate your decor effortlessly with our curated collection of consoles that embody the sleek simplicity of the mid century era.

Whether showcasing treasured finds or offering handy storage, these consoles effortlessly enhance your entryway, crafting a lasting first impression

**LIZA** Teak 130 X 40 X 80 cm

KRISHNA Teak 120 X 35 X 85 cm

LILLY
Teak & Mirror
140 X 40 X 76 cm