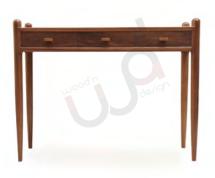

## CONSOLES

FORMAL / INFORMAL LIVING

Elevate your decor effortlessly with our curated collection of consoles that embody the sleek simplicity of the mid century era.

Whether showcasing treasured finds or offering handy storage, these consoles effortlessly enhance your entryway, crafting a lasting first impression

**LIZA** Teak 130 X 40 X 80 cm

KRISHNA Teak 120 X 35 X 85 cm

LILLY
Teak & Mirror
140 X 40 X 76 cm