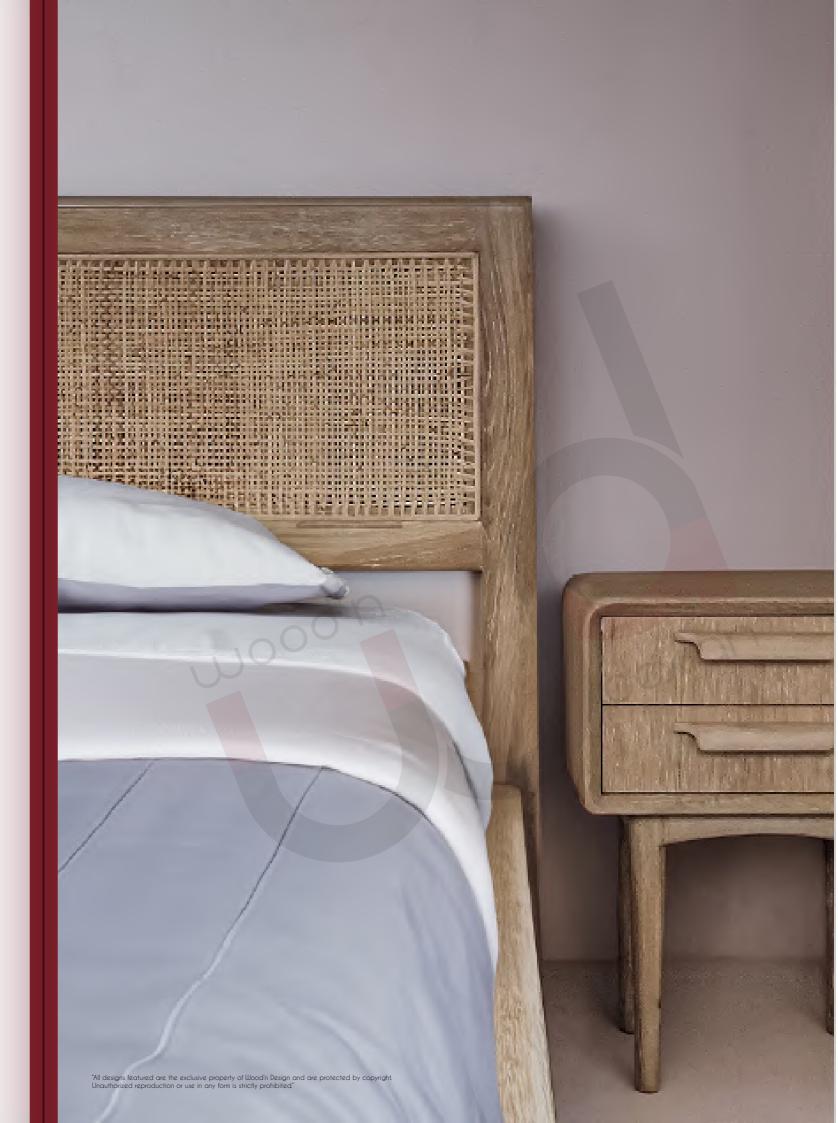

## BEDS

**BEDROOM** 

Your dream bed, hand crafted for you. No matter your taste, our beds seamlessly adapt. With gleaming brass inlays, hand woven cane headboards, plush upholstered options and warm natural wood finishes, each piece exudes strength and stability.

Customize to your mattress size. There is a wooden platform below the mattress so that your mattress can breathe.

**JULTA**Teak
Queen or King

MELLISA Teak Queen or King

**ADELE** 

Teak
Queen or King

ADELINE Teak Queen or King