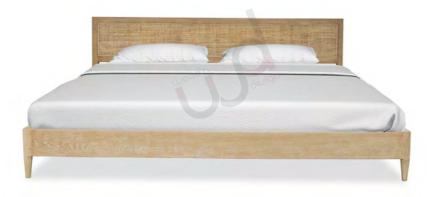

## BEDS

**BEDROOM** 

Your dream bed, hand crafted for you. No matter your taste, our beds seamlessly adapt. With gleaming brass inlays, hand woven cane headboards, plush upholstered options and warm natural wood finishes, each piece exudes strength and stability.

Customize to your mattress size. There is a wooden platform below the mattress so that your mattress can breathe.

**JULTA**Teak
Queen or King

MELLISA Teak Queen or King

**ADELE** 

Teak
Queen or King

ADELINE Teak Queen or King