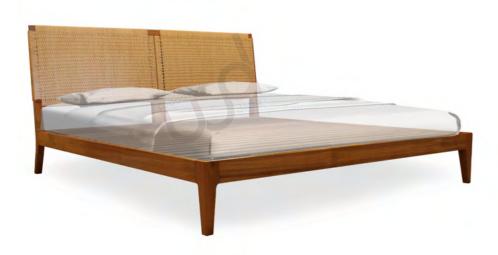

## BEDS

**BEDROOM** 

Your dream bed, hand crafted for you. No matter your taste, our beds seamlessly adapt. With gleaming brass inlays, hand woven cane headboards, plush upholstered options and warm natural wood finishes, each piece exudes strength and stability.

Customize to your mattress size. There is a wooden platform below the mattress so that your mattress can breathe.

**JULTA**Teak
Queen or King

MELLISA Teak Queen or King

**ADELE** 

Teak
Queen or King

ADELINE Teak Queen or King