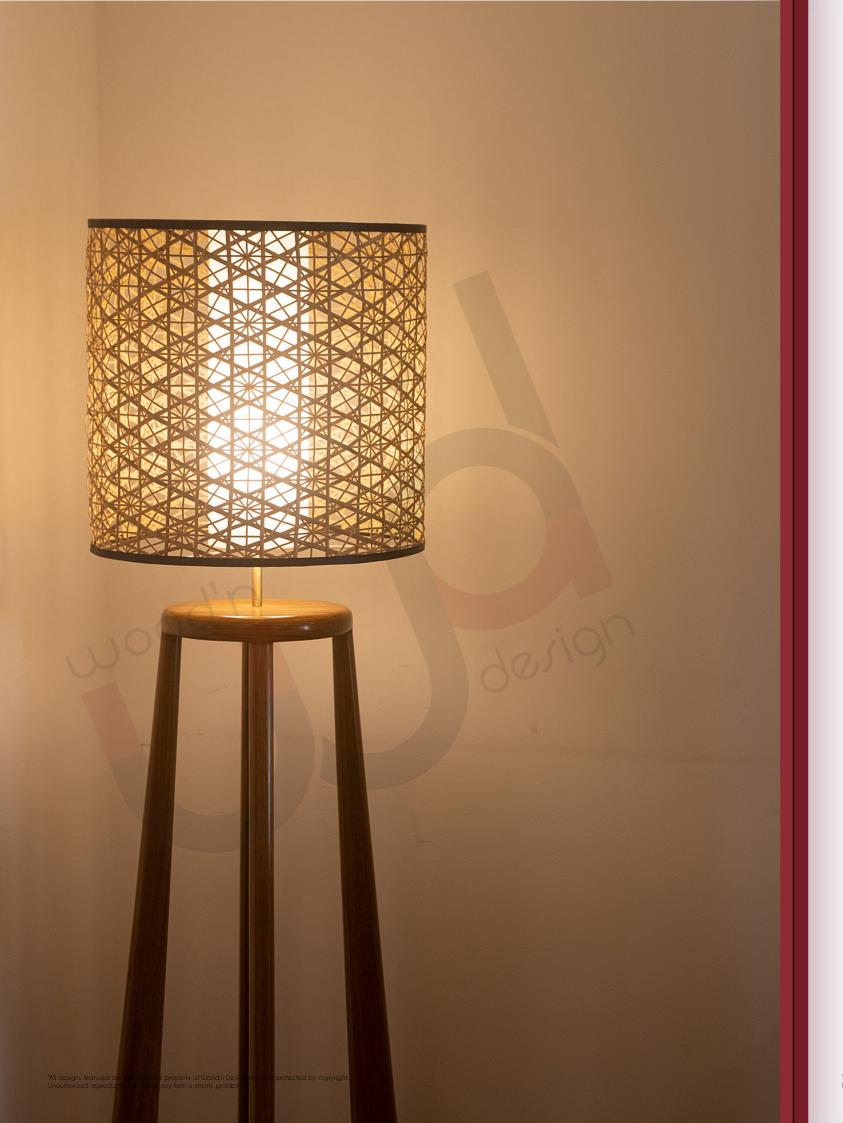

### FORMAL / INFORMAL LIVING

Immerse yourself in the Artistry of Lighting through Our Exquisite Collection – hand crafted lamps designed to illuminate your space.

Featuring customizable shades crafted from cane and various fabrics, our collection invites you to tailor the lighting experience to your unique taste.

SCANDI Teak Ø 45 X 150 cm

ROCKET Teak Ø 40 X 82 cm

TOAD
Teak and Indian Laurel
Ø 45 X 167 cm

GROOVY Indian Laurel Ø 40 X 77 cm

RETRO TABLE LAMP
Teak

∅ 16.5 X 60 cm

SHANTI FLOOR LAMP Teak and Indian Laurel Ø 35 X 165 cm