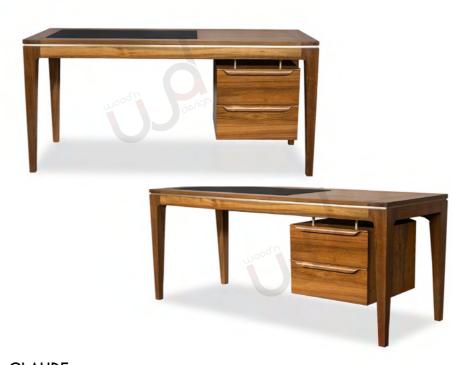

#### MELISSA

Teak

160 X 60 X 76 cm

CLAUDE Teak with SS & Glass 170 X 70 X 75 cm