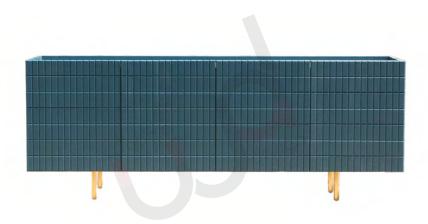

### **CABINETS**

#### TV / CROCKERY / BAR CABINET / CHEST OF DRAWERS

Experience elegance in every detail with our cabinets featuring cane and colour doors options, in solid wood adorned with exquisite brass details. Tailor your space effortlessly with customizable sizes, ensuring a perfect fit for any room.

Choose from a variety of Crockery units, TV Cabinets, Bar units and Chest of Drawers to complete your home with both style and functionality.

PHILIPPE

Teak 200 X 40 X 60 cm

SAMPATH

Teak

180 X 40 X 50 cm

**RIO** Teak