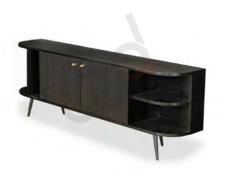

### **CABINETS**

#### TV / CROCKERY / BAR CABINET / CHEST OF DRAWERS

Experience elegance in every detail with our cabinets featuring cane and colour doors options, in solid wood adorned with exquisite brass details. Tailor your space effortlessly with customizable sizes, ensuring a perfect fit for any room.

Choose from a variety of Crockery units, TV Cabinets, Bar units and Chest of Drawers to complete your home with both style and functionality.

PHILIPPE

Teak 200 X 40 X 60 cm

SAMPATH

Teak

180 X 40 X 50 cm

**RIO** Teak