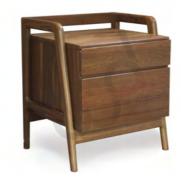

## BED SIDE TABLES

**BEDROOM** 

Discover the perfect bedside companion with our custom-sized bedside table, designed to match the height of your mattress seamlessly.

Tailor-made for your needs, each piece echoes the warmth and strength of your bed with ample storage.

VIJI Indian Laurel 50 X 40 X 45 cm

PAUL Teak 45 X 45 X 66 cm

REN Indian laurel 46 X 45 X 60 cm

96

POOJA Teak 45 X 41 X 45 cm

SOPHIE Teak 40 X 40 X 65 cm

RAMTeak 45 X 35 X 50 cm

NIKHITHA Teak 76 X 46 X 76 cm