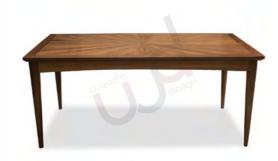

### **TABLES**

**DINING** 

Experience the elegance of mid-century design with our hand crafted dining tables, a masterpiece of timeless design.

The polyurethane (PU) coat makes the dining table top more durable. Tailored to fit any space, these tables radiate elegance.

#### **SUNBURST**

Teak

220 X 110 X 76 cm

25

**VIKAS**Teak
240 X 120 X 76 cm

**ALI**Teak
240 X 110 X 76 cm

NISSA
Teak & Glass
4 seater - Ø135 X 76 cm