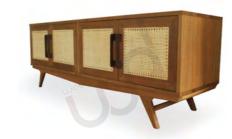

### **CABINETS**

#### TV / CROCKERY / BAR CABINET / CHEST OF DRAWERS

Experience elegance in every detail with our cabinets featuring cane and colour doors options, in solid wood adorned with exquisite brass details. Tailor your space effortlessly with customizable sizes, ensuring a perfect fit for any room.

Choose from a variety of Crockery units, TV Cabinets, Bar units and Chest of Drawers to complete your home with both style and functionality.

PHILIPPE

Teak 200 X 40 X 60 cm

SAMPATH

Teak

180 X 40 X 50 cm

**RIO** Teak