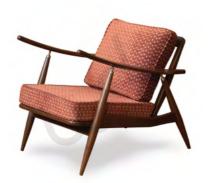

### LOUNGE CHAIRS

FORMAL / INFORMAL LIVING

Add a statement piece to your space with our lounge chairs. Precision joineries ensure durability, showcasing expert craftsmanship in every curve.

The inclusion of high-quality foam guarantees a plush and supportive seating experience, while gleaming brass details add a touch of sophisticated warmth.

LORENZO
Teak & Dark Timber (Ottoman available as an option)
61 X 83 X 73 cm

ELANGO Teak 69 X 83 X 70 cm

GHOST Teak 75 X 85 X 81 cm

W X D X H

**JUNE**Teak
69 X 79 X 74 cm

MOCHA
Teak & Rose Wood
69 X 90 X 81 cm