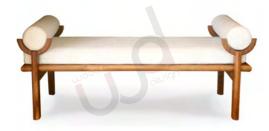

# STOOLS AND BENCHES

Mid-century meets comfort: Hand crafted stools & benches, featuring exquisite brass details.

Plush cushions invite lingering, while sleek lines & sturdy builds offers a perfect addition to any entryway, living room, or bedroom.

**PIANO**Teak
72 X 42 X 42 cm

**BALI**Teak
180 X 44 X 49 cm

**REPO**Teak
150 X 70 X 45 cm

\*All designs featured are the exclusive property of Wood's Design and are protected by copyright.
Unauthorized reproduction or use in any form is strictly prohibited.\*