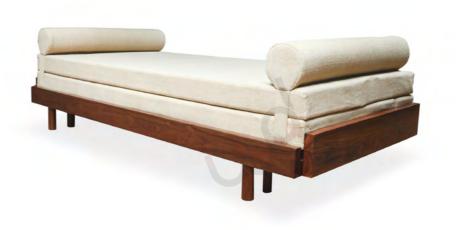

## DAY BEDS

Indulge in classic elegance with our hand crafted mid-century day beds. These beds are a statement of sophistication. Transform any space into a haven of relaxation.

Experience the artistry of comfort and style in these hand crafted day beds with exquisite brass detailing.

HARMONY Teak & Dark Timber 200 X 70 X 70 cm

ADITI

Teak

198 X 90 (extends upto 160) X 40 cm