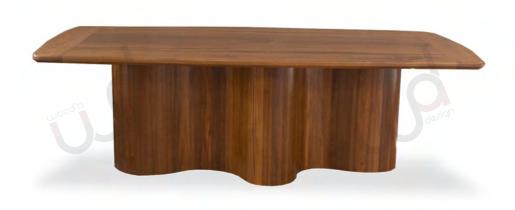

### **TABLES**

**DINING** 

Experience the elegance of mid-century design with our hand crafted dining tables, a masterpiece of timeless design.

The polyurethane (PU) coat makes the dining table top more durable. Tailored to fit any space, these tables radiate elegance.

#### **VALERIE**

Teak

6 seater - 240 X 120 X 76

SANDRINE

Teak & MS

4 seater - Ø 130 X 76 cm