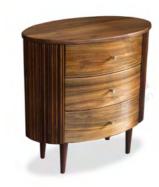

### **COFFEE TABLES**

FORMAL / INFORMAL LIVING

Discover the perfect centerpiece for your living room with our sophisticated coffee tables. Its simple yet elegant designs adds a touch of sophistication to any space.

Crafted for enduring sturdiness, these tables features a timeless blend of glass and wooden top options, including live edge choices for a truly unique aesthetic.

#### BUTTERFLY GLASS

Teak & Glass

Y:94 X 65 X 40 cm; B:115 X 73 X 48 cm

RENUGA Teak & Glass 150 X 92 X 37 cm