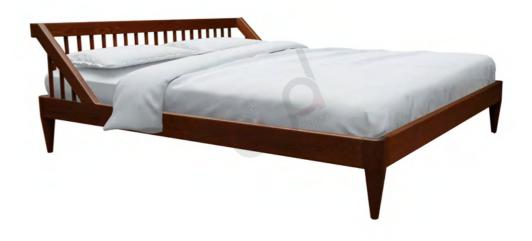

## BEDS

**BEDROOM** 

Your dream bed, hand crafted for you. No matter your taste, our beds seamlessly adapt. With gleaming brass inlays, hand woven cane headboards, plush upholstered options and warm natural wood finishes, each piece exudes strength and stability.

Customize to your mattress size. There is a wooden platform below the mattress so that your mattress can breathe.

**JULTA**Teak
Queen or King

MELLISA Teak Queen or King

**ADELE** 

Teak
Queen or King

ADELINE Teak Queen or King