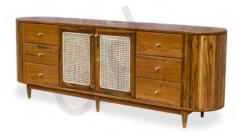

### **CABINETS**

#### TV / CROCKERY / BAR CABINET / CHEST OF DRAWERS

Experience elegance in every detail with our cabinets featuring cane and colour doors options, in solid wood adorned with exquisite brass details. Tailor your space effortlessly with customizable sizes, ensuring a perfect fit for any room.

Choose from a variety of Crockery units, TV Cabinets, Bar units and Chest of Drawers to complete your home with both style and functionality.

PHILIPPE

Teak 200 X 40 X 60 cm

SAMPATH

Teak

180 X 40 X 50 cm

**RIO** Teak