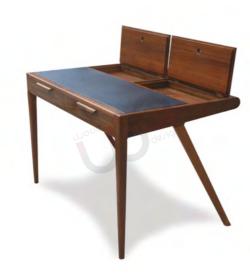

## **DESKS**

OFFICE / STUDY

Immerse yourself in the classic elegance of our hand crafted mid-century desks, where timeless design meets modern functionality.

Each desk seamlessly integrates storage solutions to keep your world organized, your focus unyielding.

DAMIEN Indian Laurel & Leather 120 X 75 X 75 cm

RAO Teak 90 X 60 X 75 cm

68