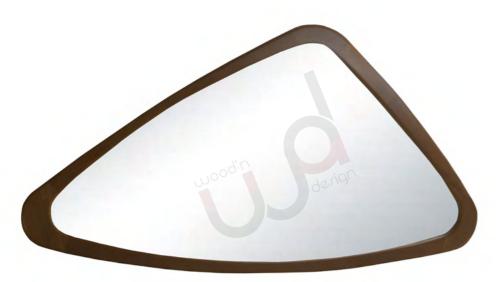

## **MIRRORS**

FORMAL / INFORMAL LIVING

Introducing our standing mirrors, meticulously crafted in mid- century modern style with sleek lines and classic forms.

Each mirror enhances your space with timeless elegance and functionality, reflecting light and style effortlessly.

### FREE SHAPE MIRROR

Teak 210 X 5 X 113 cm