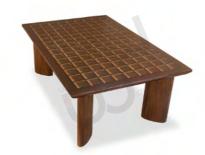

### **COFFEE TABLES**

FORMAL / INFORMAL LIVING

Discover the perfect centerpiece for your living room with our sophisticated coffee tables. Its simple yet elegant designs adds a touch of sophistication to any space.

Crafted for enduring sturdiness, these tables features a timeless blend of glass and wooden top options, including live edge choices for a truly unique aesthetic.

#### BUTTERFLY GLASS

Teak & Glass

Y:94 X 65 X 40 cm; B:115 X 73 X 48 cm

RENUGA Teak & Glass 150 X 92 X 37 cm

#### **ECLIPSE**

Teak & Glass Ø 70 X 42 cm

VIKRANT Indian laurel and White Oak 122 X 72 X 43 cm

MARIE Teak 120 X 80 X 40 cm

LIVE EDGE

(Customisable according to the availability of planks)

TAVOLINO
Teak & Glass
132 X 132 X 43 cm

**POONAM** 

Teak, White Ash Black Burnt Legs and Lacquered Top A: 60 X 60 X 36 cm
B: 60 X 60 X 42 cm

MILLENIUM BLACK
White Ash Burnt & Glass
120 X 63 X 42 cm

46

BEES Live Edge & Indian Laurel 118 X 114 X 40 cm

PRAVEEN
Teak
120 X 75 X 40 cm

NAPO
White Ash Burnt
131 X 90 X 44 cm