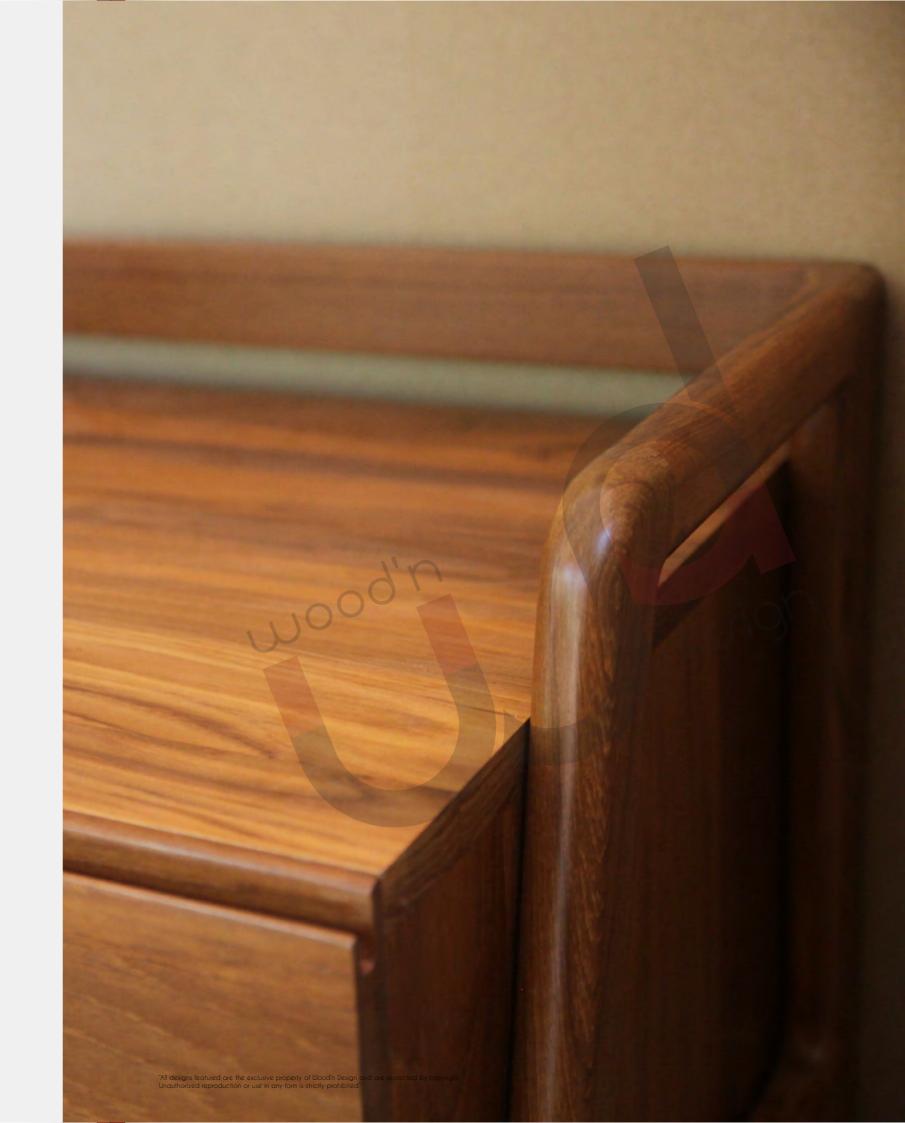

## BED SIDE TABLES

**BEDROOM** 

Discover the perfect bedside companion with our custom-sized bedside table, designed to match the height of your mattress seamlessly.

Tailor-made for your needs, each piece echoes the warmth and strength of your bed with ample storage.

VIJI Indian Laurel 50 X 40 X 45 cm

PAUL Teak 45 X 45 X 66 cm

REN Indian laurel 46 X 45 X 60 cm

96

POOJA Teak 45 X 41 X 45 cm

SOPHIE Teak 40 X 40 X 65 cm

RAMTeak 45 X 35 X 50 cm

NIKHITHA Teak 76 X 46 X 76 cm

YASH Indian Laurel 85 x 40 x 54 cm

**SABA**Teak
76 X 42 X 61 cm

L X W X H