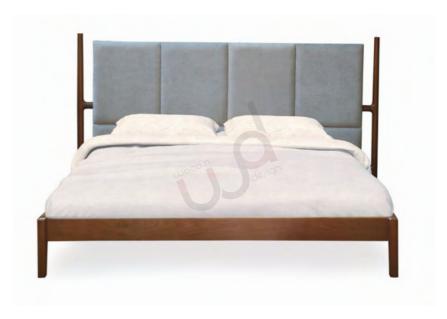

## BEDS

**BEDROOM** 

Your dream bed, hand crafted for you. No matter your taste, our beds seamlessly adapt. With gleaming brass inlays, hand woven cane headboards, plush upholstered options and warm natural wood finishes, each piece exudes strength and stability.

Customize to your mattress size. There is a wooden platform below the mattress so that your mattress can breathe.

**JULTA**Teak
Queen or King

MELLISA Teak Queen or King

**ADELE** 

Teak
Queen or King

ADELINE Teak Queen or King