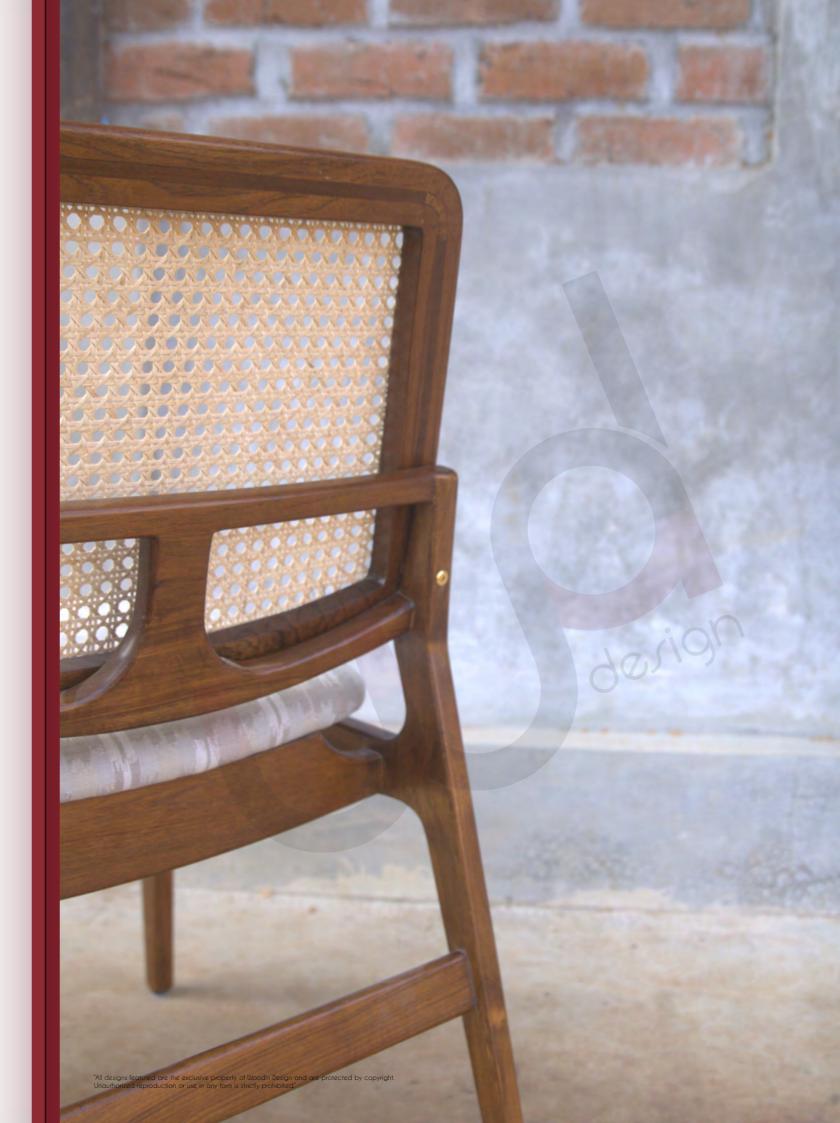

### **CHAIRS**

**DINING / STUDY / OFFICE** 

Elevate your space with our hand crafted chairs, seamlessly blending mid century charm and ergonomic innovation. Your chairs are meticulously crafted using traditional joineries.

Transform your space, where our chair becomes more than furniture – it's a symbol of timeless style and design statement.

**VAGAN** Teak 56 X 52 X 77 cm

darion

NIELS Teak 59 X 55 X 79 cm

NIELS ARMLESS Teak 52 X 55 X 79 cm