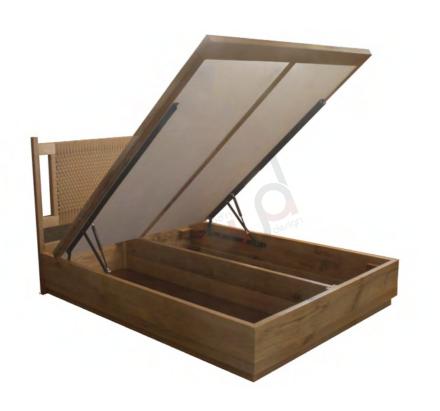

## BEDS

**BEDROOM** 

Your dream bed, hand crafted for you. No matter your taste, our beds seamlessly adapt. With gleaming brass inlays, hand woven cane headboards, plush upholstered options and warm natural wood finishes, each piece exudes strength and stability.

Customize to your mattress size. There is a wooden platform below the mattress so that your mattress can breathe.

**JULTA**Teak
Queen or King

MELLISA Teak Queen or King

**ADELE** 

Teak
Queen or King

ADELINE Teak Queen or King