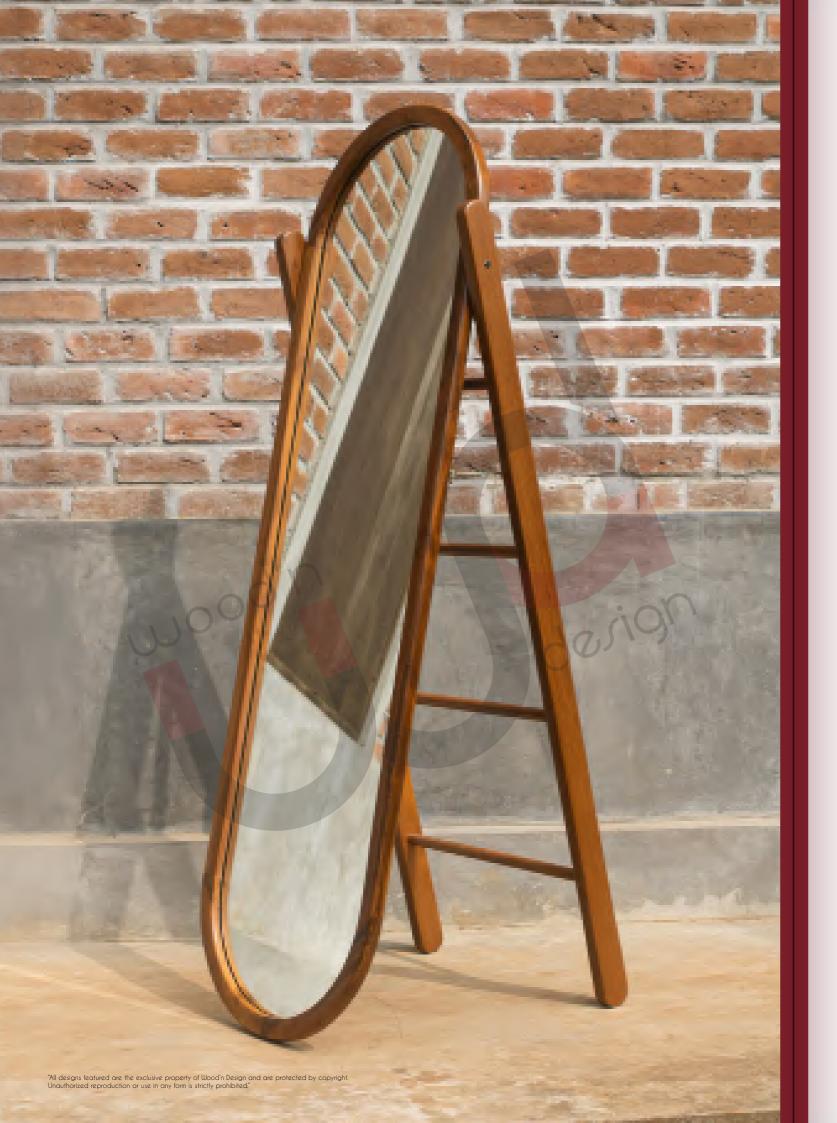

## **MIRRORS**

FORMAL / INFORMAL LIVING

Introducing our standing mirrors, meticulously crafted in mid- century modern style with sleek lines and classic forms.

Each mirror enhances your space with timeless elegance and functionality, reflecting light and style effortlessly.

### FREE SHAPE MIRROR

Teak 210 X 5 X 113 cm