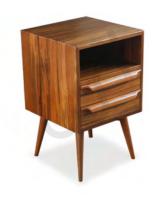

## BED SIDE TABLES

**BEDROOM** 

Discover the perfect bedside companion with our custom-sized bedside table, designed to match the height of your mattress seamlessly.

Tailor-made for your needs, each piece echoes the warmth and strength of your bed with ample storage.

VIJI Indian Laurel 50 X 40 X 45 cm

PAUL Teak 45 X 45 X 66 cm

REN Indian laurel 46 X 45 X 60 cm

96

POOJA Teak 45 X 41 X 45 cm

SOPHIE Teak 40 X 40 X 65 cm

RAMTeak 45 X 35 X 50 cm

NIKHITHA Teak 76 X 46 X 76 cm

YASH Indian Laurel 85 x 40 x 54 cm

**SABA**Teak
76 X 42 X 61 cm

L X W X H