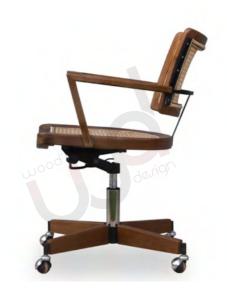

ry charm and ergonomic innovation. Your chairs are meticulously crafted using traditional joineries.

Transform your space, where our chair becomes more than furniture – it's a symbol of timeless style and design statement.





**VAGAN** Teak 56 X 52 X 77 cm



darion

NIELS Teak 59 X 55 X 79 cm





NIELS ARMLESS Teak 52 X 55 X 79 cm





9

**BALI** Teak 46 X 66 X 83 cm



BALI BLACK
White Ash Burnt
46 X 66 X 83 cm



**BETTY**Teak
54 X 50 X 77 cm















MING White Ash Burnt 70 X 57 X 97 cm





**FINN**Teak
59 X 49 X 88 cm





**V CHAIR** Teak 62 X 50 X 86 cm





"All designs featured are the exclusive property of Wood'n Design and are protected by copyright. Unauthorized reproduction or use in any form is strictly prohibited."

W X D X H

RETRO SWIVEL

Teak 61 X 83 X 73 cm





OSCAR

**Teak** 53 X 61 X 86 cm







### **BARSTOOLS**

BAR / BREAKFAST



Discover the epitome of comfort with our hand crafted barstool, meticulously designed for ergonomic perfection.

Enjoy a comfortable 30cm gap from seat to counter top, ensuring an enjoyable experience. Immerse yourself in the artistry of design, and elevate your bar or breakfast area with unmatched craftsmanship.





**BETTY**Teak
5 | X 49 X 1 1 5 cm





**ANIL**Teak
54 X 56 X 115 cm







### **TABLES**

**DINING** 



Experience the elegance of mid-century design with our hand crafted dining tables, a masterpiece of timeless design.

The polyurethane (PU) coat makes the dining table top more durable. Tailored to fit any space, these tables radiate elegance.



EMILIE CHEV
Teak & Dark Timber
240 X 110 X 76