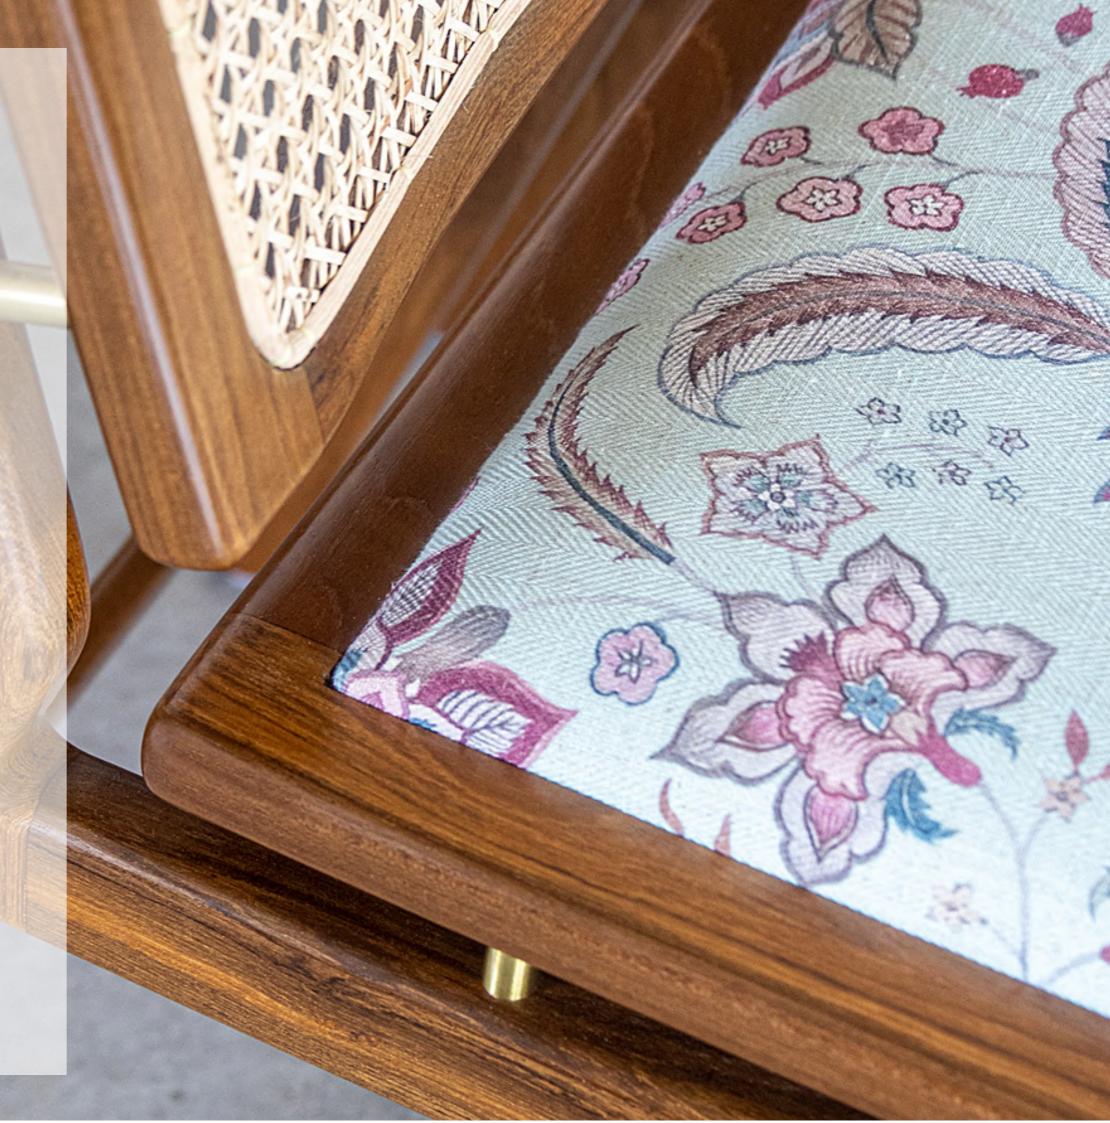

#### TV / CROCKERY / BAR CABINET / CHEST OF DRAWERS

Experience elegance in every detail with our cabinets featuring cane and colour doors options, in solid wood adorned with exquisite brass details. Tailor your space effortlessly with customizable sizes, ensuring a perfect fit for any room.