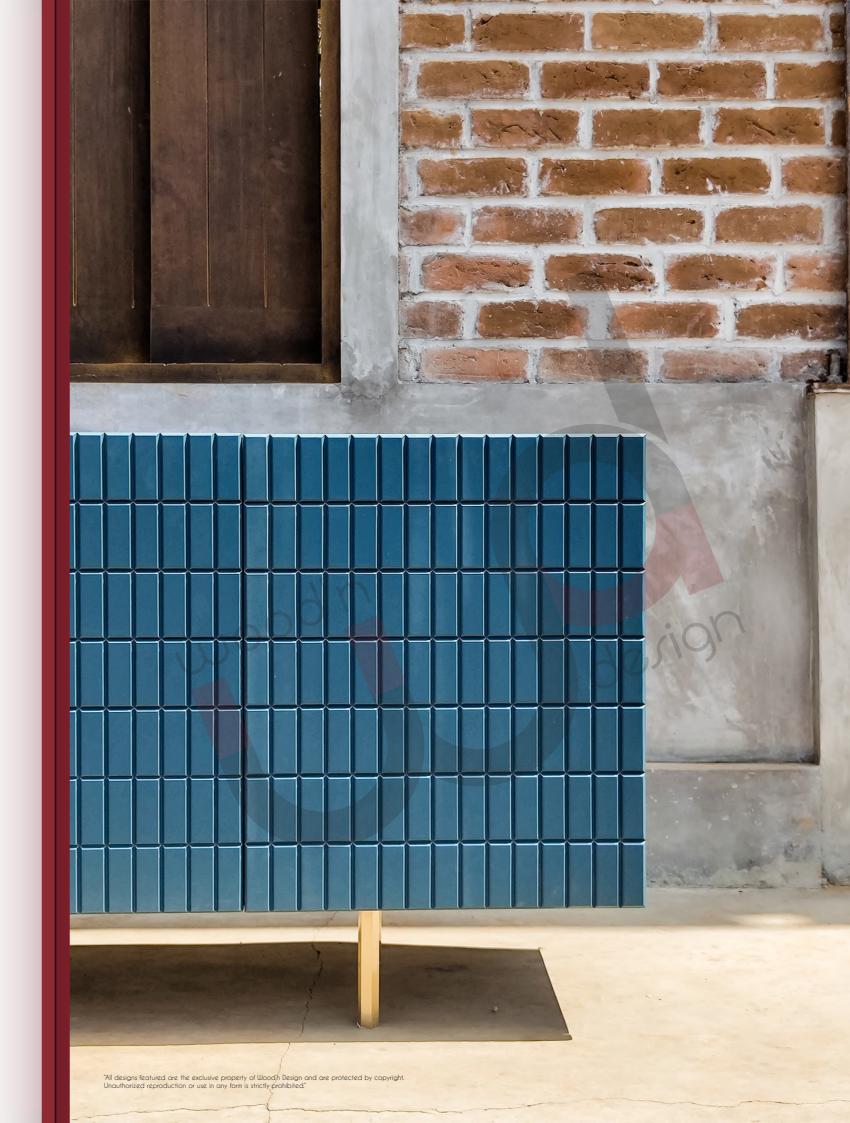

### **CABINETS**

#### TV / CROCKERY / BAR CABINET / CHEST OF DRAWERS

Experience elegance in every detail with our cabinets featuring cane and colour doors options, in solid wood adorned with exquisite brass details. Tailor your space effortlessly with customizable sizes, ensuring a perfect fit for any room.

Choose from a variety of Crockery units, TV Cabinets, Bar units and Chest of Drawers to complete your home with both style and functionality.

PHILIPPE

Teak 200 X 40 X 60 cm

SAMPATH

Teak

180 X 40 X 50 cm

**RIO** Teak