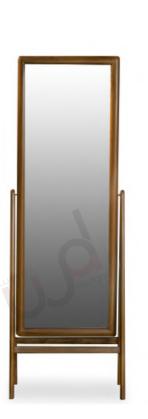

## **MIRRORS**

FORMAL / INFORMAL LIVING

Introducing our standing mirrors, meticulously crafted in mid- century modern style with sleek lines and classic forms.

Each mirror enhances your space with timeless elegance and functionality, reflecting light and style effortlessly.

**SOUMYA**Teak
60 X 53 X 183 cm

KAVITA Teak 62 X 35 X 185 cm

CAPTAIN MIRROR Teak 69 X 5 X 81 cm