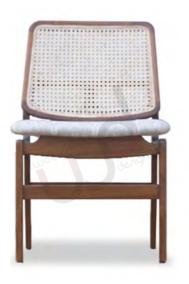

### **CHAIRS**

**DINING / STUDY / OFFICE** 

Elevate your space with our hand crafted chairs, seamlessly blending mid century charm and ergonomic innovation. Your chairs are meticulously crafted using traditional joineries.

Transform your space, where our chair becomes more than furniture – it's a symbol of timeless style and design statement.

**VAGAN** Teak 56 X 52 X 77 cm

darion

NIELS Teak 59 X 55 X 79 cm

NIELS ARMLESS Teak 52 X 55 X 79 cm