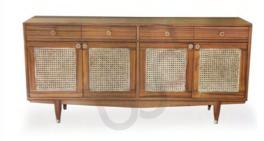

### **CABINETS**

#### TV / CROCKERY / BAR CABINET / CHEST OF DRAWERS

Experience elegance in every detail with our cabinets featuring cane and colour doors options, in solid wood adorned with exquisite brass details. Tailor your space effortlessly with customizable sizes, ensuring a perfect fit for any room.

Choose from a variety of Crockery units, TV Cabinets, Bar units and Chest of Drawers to complete your home with both style and functionality.

PHILIPPE

Teak 200 X 40 X 60 cm

SAMPATH

Teak

180 X 40 X 50 cm

**RIO** Teak