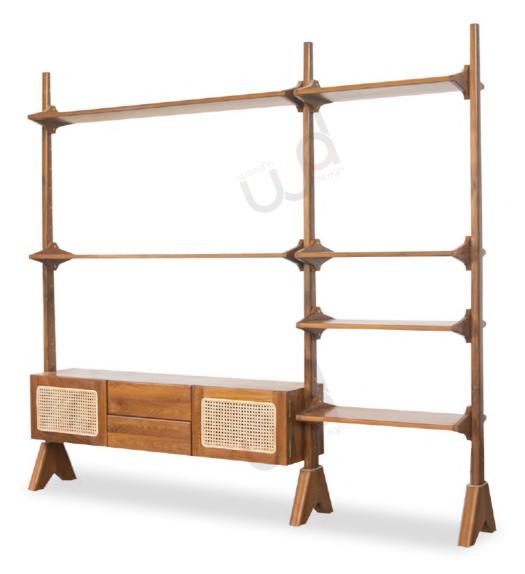

## **SHELVES**

OFFICE / STUDY / LIVING

Indulge in versatile organization with our shelves featuring adjustable shelving, tailored to accommodate your unique storage needs.

Customize the size of your shelves to perfectly fit any space, ensuring both practicality and aesthetic appeal.

### ANANDHO

Teak

180 X 45 X 180 cm

### **RETRO**

Teak

239 X 35 X 215 cm

78