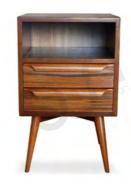

## BED SIDE TABLES

**BEDROOM** 

Discover the perfect bedside companion with our custom-sized bedside table, designed to match the height of your mattress seamlessly.

Tailor-made for your needs, each piece echoes the warmth and strength of your bed with ample storage.

VIJI Indian Laurel 50 X 40 X 45 cm

PAUL Teak 45 X 45 X 66 cm

REN Indian laurel 46 X 45 X 60 cm

96

POOJA Teak 45 X 41 X 45 cm

SOPHIE Teak 40 X 40 X 65 cm

RAMTeak 45 X 35 X 50 cm

NIKHITHA Teak 76 X 46 X 76 cm

YASH Indian Laurel 85 x 40 x 54 cm

**SABA**Teak
76 X 42 X 61 cm

L X W X H