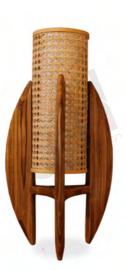

## **LAMPS**

### FORMAL / INFORMAL LIVING

Immerse yourself in the Artistry of Lighting through Our Exquisite Collection – hand crafted lamps designed to illuminate your space.

Featuring customizable shades crafted from cane and various fabrics, our collection invites you to tailor the lighting experience to your unique taste.

SCANDI Teak Ø 45 X 150 cm

ROCKET Teak Ø 40 X 82 cm

TOAD
Teak and Indian Laurel
Ø 45 X 167 cm

GROOVY Indian Laurel Ø 40 X 77 cm

RETRO TABLE LAMP
Teak

∅ 16.5 X 60 cm

SHANTI FLOOR LAMP Teak and Indian Laurel Ø 35 X 165 cm