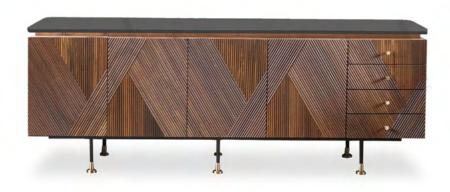

### **CABINETS**

#### TV / CROCKERY / BAR CABINET / CHEST OF DRAWERS

Experience elegance in every detail with our cabinets featuring cane and colour doors options, in solid wood adorned with exquisite brass details. Tailor your space effortlessly with customizable sizes, ensuring a perfect fit for any room.

Choose from a variety of Crockery units, TV Cabinets, Bar units and Chest of Drawers to complete your home with both style and functionality.

PHILIPPE

Teak 200 X 40 X 60 cm

SAMPATH

Teak

180 X 40 X 50 cm

**RIO** Teak