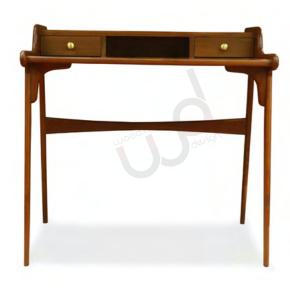

## **DESKS**

OFFICE / STUDY

Immerse yourself in the classic elegance of our hand crafted mid-century desks, where timeless design meets modern functionality.

Each desk seamlessly integrates storage solutions to keep your world organized, your focus unyielding.

DAMIEN Indian Laurel & Leather 120 X 75 X 75 cm

RAO Teak 90 X 60 X 75 cm

68