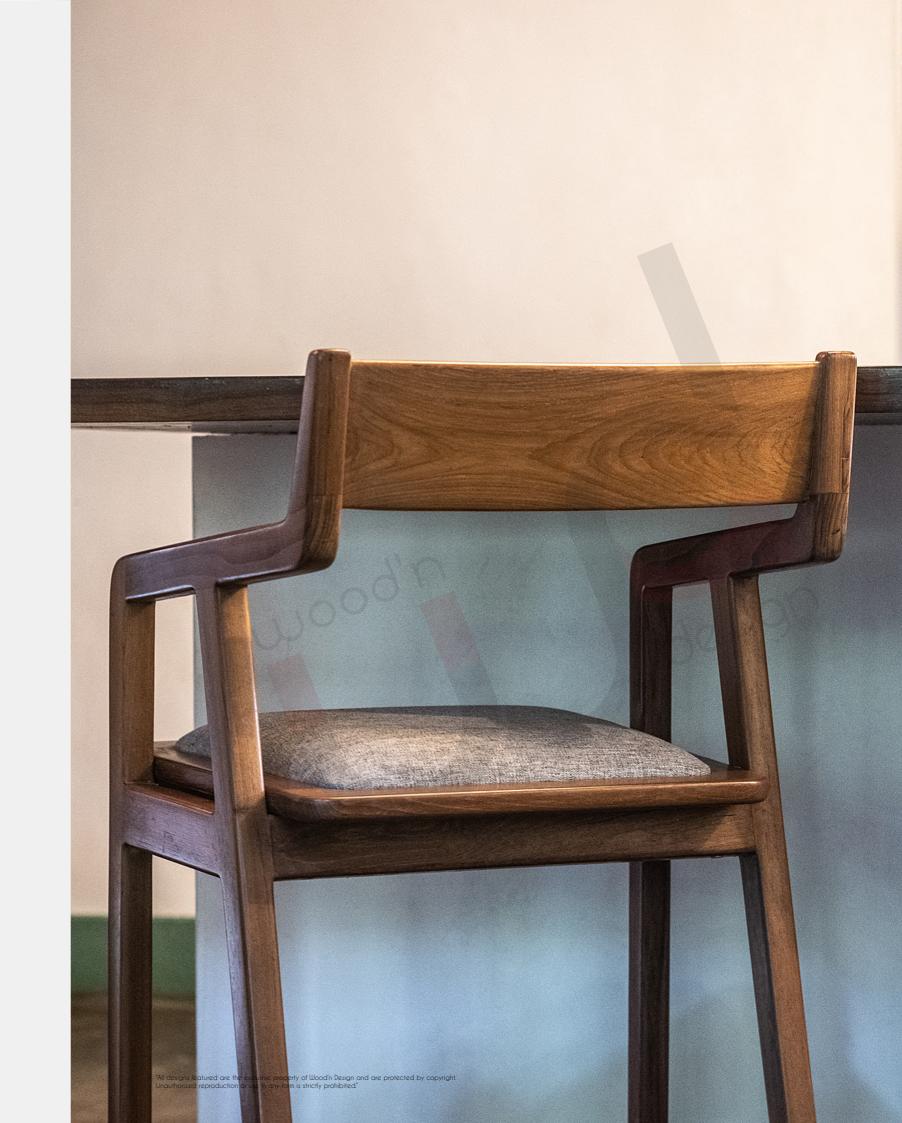

### **BARSTOOLS**

BAR / BREAKFAST

Discover the epitome of comfort with our hand crafted barstool, meticulously designed for ergonomic perfection.

Enjoy a comfortable 30cm gap from seat to counter top, ensuring an enjoyable experience. Immerse yourself in the artistry of design, and elevate your bar or breakfast area with unmatched craftsmanship.

**BETTY**Teak
5 | X 49 X 1 1 5 cm

**ANIL**Teak
54 X 56 X 115 cm