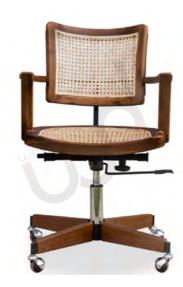

charm and ergonomic innovation. Your chairs are meticulously crafted using traditional joineries.

Transform your space, where our chair becomes more than furniture – it's a symbol of timeless style and design statement.





**VAGAN** Teak 56 X 52 X 77 cm



darion

NIELS Teak 59 X 55 X 79 cm





NIELS ARMLESS Teak 52 X 55 X 79 cm





9

**BALI** Teak 46 X 66 X 83 cm



BALI BLACK
White Ash Burnt
46 X 66 X 83 cm



**BETTY**Teak
54 X 50 X 77 cm















MING White Ash Burnt 70 X 57 X 97 cm





**FINN**Teak
59 X 49 X 88 cm





**V CHAIR** Teak 62 X 50 X 86 cm





"All designs featured are the exclusive property of Wood'n Design and are protected by copyright. Unauthorized reproduction or use in any form is strictly prohibited."

W X D X H

RETRO SWIVEL

Teak 61 X 83 X 73 cm





OSCAR

**Teak** 53 X 61 X 86 cm







### **BARSTOOLS**

BAR / BREAKFAST



Discover the epitome of comfort with our hand crafted barstool, meticulously designed for ergonomic perfection.

Enjoy a comfortable 30cm gap from seat to counter top, ensuring an enjoyable experience. Immerse yourself in the artistry of design, and elevate your bar or breakfast area with unmatched craftsmanship.





**BETTY**Teak
5 | X 49 X 1 1 5 cm





**ANIL**Teak
54 X 56 X 115 cm







### **TABLES**

**DINING** 



Experience the elegance of mid-century design with our hand crafted dining tables, a masterpiece of timeless design.

The polyurethane (PU) coat makes the dining table top more durable. Tailored to fit any space, these tables radiate elegance.



EMILIE CHEV
Teak & Dark Timber
240 X 110 X 76 c