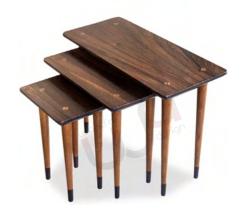

### SIDE TABLES

FORMAL / INFORMAL LIVING

Transform your space with our hand crafted mid-century side tables, a seamless fusion of simplicity and elegance. Their clean lines and understated charm add a touch of sophistication to any room, making them the perfect complement to your decor.

Experience the artistry of simplicity with these hand crafted mid-century side tables

DIZA Teak ∅ 45 X 55 cm

TRIPOD
Teak

∅ 50 X 50 cm

ELIOT Teak & MS Ø 40 X 55 cm

**ARON**Teak
∅31 X 46 cm

CHARCOAL
White Ash Burnt
Ø 43 X 45 cm

**SWATI**Teak & Indian Laurel
L - 65 X 30 X 48 , M - 47 X 28 X 44 , S - 29 X 26 X 40