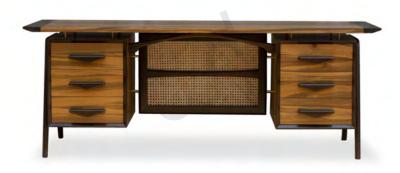

## **DESKS**

OFFICE / STUDY

Immerse yourself in the classic elegance of our hand crafted mid-century desks, where timeless design meets modern functionality.

Each desk seamlessly integrates storage solutions to keep your world organized, your focus unyielding.

### ERNESTO

Teak & African Wenge 200 X 60 X 75 cm

**BRIO**Teak
160 X 65 X 75 cm

L X W X H