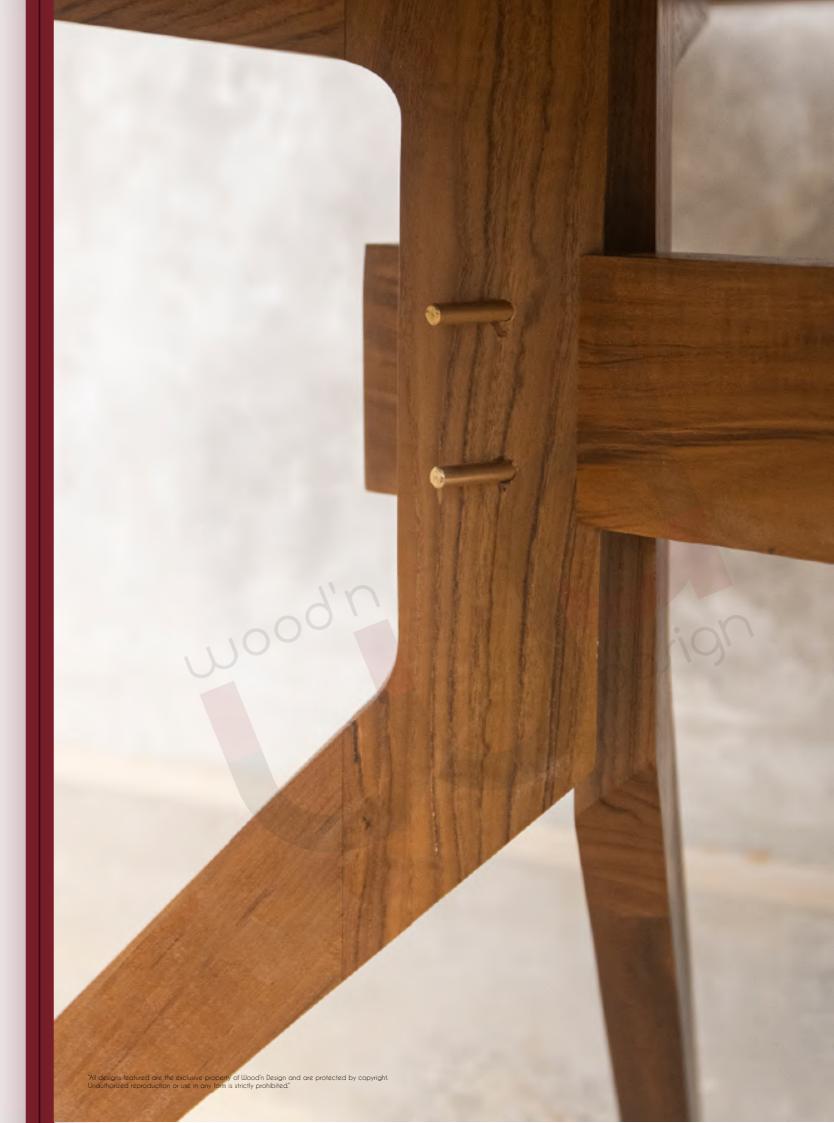

## Crafting Modern Design

At Wood'N Design, we believe that an iconic design is a combination of simplicity, aesthetics and functionality brought to life through skillful work with the highest quality materials. We take pride in using the finest timber from antique beams, which provides the best seasoning and quality precious wood aged from 80 to 200 years. We also use imported timber such as Teak, Oak, White Ash sourced from all around the world.

Along with using the best timber, our creation is hand made with traditional ancestral joinery, hand sanded and hand polished. The artisanal creations expresses our passion for modern and minimalist design.