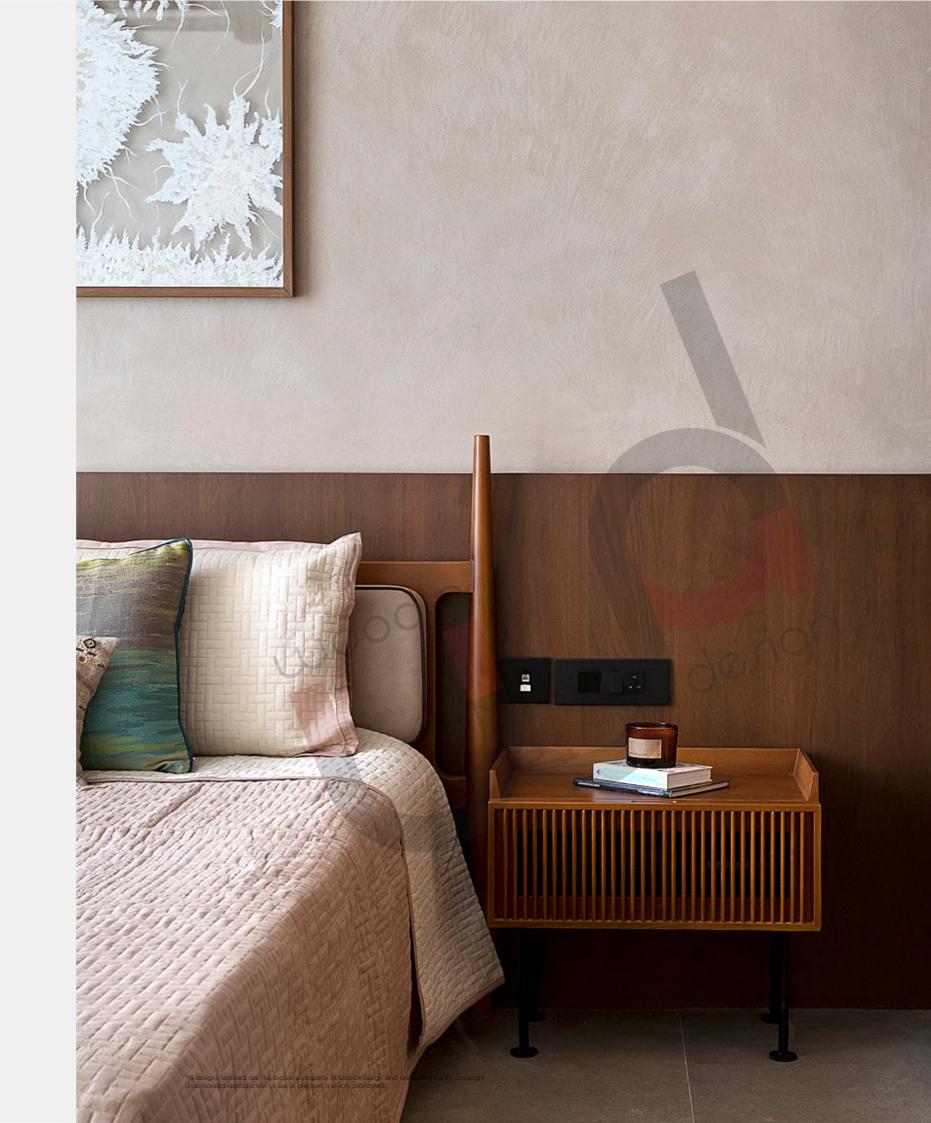

## BED SIDE TABLES

**BEDROOM** 

Discover the perfect bedside companion with our custom-sized bedside table, designed to match the height of your mattress seamlessly.

Tailor-made for your needs, each piece echoes the warmth and strength of your bed with ample storage.

VIJI Indian Laurel 50 X 40 X 45 cm

PAUL Teak 45 X 45 X 66 cm

REN Indian laurel 46 X 45 X 60 cm

96

POOJA Teak 45 X 41 X 45 cm

SOPHIE Teak 40 X 40 X 65 cm

RAMTeak 45 X 35 X 50 cm

NIKHITHA Teak 76 X 46 X 76 cm

YASH Indian Laurel 85 x 40 x 54 cm

**SABA**Teak
76 X 42 X 61 cm

L X W X H