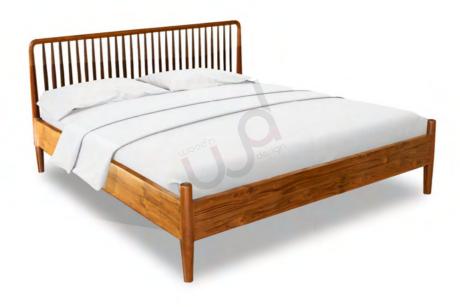

## BEDS

**BEDROOM** 

Your dream bed, hand crafted for you. No matter your taste, our beds seamlessly adapt. With gleaming brass inlays, hand woven cane headboards, plush upholstered options and warm natural wood finishes, each piece exudes strength and stability.

Customize to your mattress size. There is a wooden platform below the mattress so that your mattress can breathe.

**JULTA**Teak
Queen or King

MELLISA Teak Queen or King

**ADELE** 

Teak
Queen or King

ADELINE Teak Queen or King