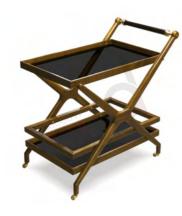

58

LXWXH

SHADOW
White Ash Burnt
180 X 35 X 64 cm

HARSHA Teak & Indian Laurel 97 X 42 X 150 cm

ATHULAN Teak 65 X 45 X 105 cm

CAROLINA BAR CABINET

Teak 103 X 46 X 210 cm

VISHESH

Teak & Indian Laurel

CAROLINA BAR TROLLEY
Teak & Glass
7 | X 50 X 79 cm

WONKA

MDF

210 X 45 X 80 cm