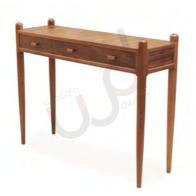

## CONSOLES

FORMAL / INFORMAL LIVING

Elevate your decor effortlessly with our curated collection of consoles that embody the sleek simplicity of the mid century era.

Whether showcasing treasured finds or offering handy storage, these consoles effortlessly enhance your entryway, crafting a lasting first impression

**LIZA** Teak 130 X 40 X 80 cm

KRISHNA Teak 120 X 35 X 85 cm

LILLY
Teak & Mirror
140 X 40 X 76 cm