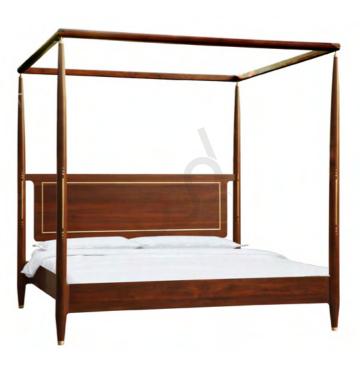

## BEDS

**BEDROOM** 

Your dream bed, hand crafted for you. No matter your taste, our beds seamlessly adapt. With gleaming brass inlays, hand woven cane headboards, plush upholstered options and warm natural wood finishes, each piece exudes strength and stability.

Customize to your mattress size. There is a wooden platform below the mattress so that your mattress can breathe.

**JULTA**Teak
Queen or King

MELLISA Teak Queen or King

**ADELE** 

Teak
Queen or King

ADELINE Teak Queen or King