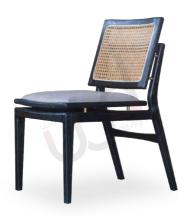

### **CHAIRS**

**DINING / STUDY / OFFICE** 

Elevate your space with our hand crafted chairs, seamlessly blending mid century charm and ergonomic innovation. Your chairs are meticulously crafted using traditional joineries.

Transform your space, where our chair becomes more than furniture – it's a symbol of timeless style and design statement.

**VAGAN** Teak 56 X 52 X 77 cm

darion

NIELS Teak 59 X 55 X 79 cm

NIELS ARMLESS Teak 52 X 55 X 79 cm