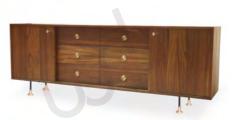

### **CABINETS**

#### TV / CROCKERY / BAR CABINET / CHEST OF DRAWERS

Experience elegance in every detail with our cabinets featuring cane and colour doors options, in solid wood adorned with exquisite brass details. Tailor your space effortlessly with customizable sizes, ensuring a perfect fit for any room.

Choose from a variety of Crockery units, TV Cabinets, Bar units and Chest of Drawers to complete your home with both style and functionality.

PHILIPPE

Teak 200 X 40 X 60 cm

SAMPATH

Teak

180 X 40 X 50 cm

**RIO** Teak