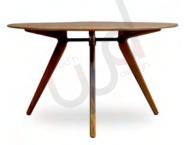

### **TABLES**

**DINING** 

Experience the elegance of mid-century design with our hand crafted dining tables, a masterpiece of timeless design.

The polyurethane (PU) coat makes the dining table top more durable. Tailored to fit any space, these tables radiate elegance.

#### **SUNBURST**

Teak

220 X 110 X 76 cm

25

**VIKAS**Teak
240 X 120 X 76 cm

**ALI**Teak
240 X 110 X 76 cm

NISSA
Teak & Glass
4 seater - Ø135 X 76 cm