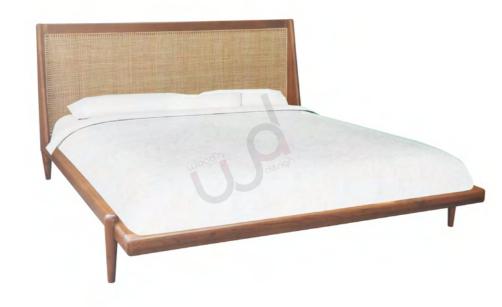

## BEDS

**BEDROOM** 

Your dream bed, hand crafted for you. No matter your taste, our beds seamlessly adapt. With gleaming brass inlays, hand woven cane headboards, plush upholstered options and warm natural wood finishes, each piece exudes strength and stability.

Customize to your mattress size. There is a wooden platform below the mattress so that your mattress can breathe.

**JULTA**Teak
Queen or King

MELLISA Teak Queen or King

**ADELE** 

Teak
Queen or King

ADELINE Teak Queen or King

ASSAM Teak Queen or King

TARA Teak Queen or King

RAJA Teak Queen or King

KANDAN Indian Laurel Queen or King

### DANNY

Teak

Queen or King

CORDA Teak Queen or King

### COPPER

White Ash Burnt Queen or King

YAKI White Ash Burnt Queen or King

90

**CALI** Oak

Queen or King

GOPAL

Teak

Queen or King

JESSI Oak Queen or King