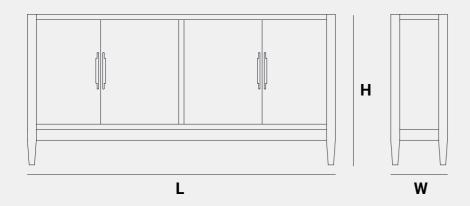

### **CABINETS**

#### TV / CROCKERY / BAR CABINET / CHEST OF DRAWERS

Experience elegance in every detail with our cabinets featuring cane and colour doors options, in solid wood adorned with exquisite brass details. Tailor your space effortlessly with customizable sizes, ensuring a perfect fit for any room.

Choose from a variety of Crockery units, TV Cabinets, Bar units and Chest of Drawers to complete your home with both style and functionality.

PHILIPPE

Teak 200 X 40 X 60 cm

SAMPATH

Teak

180 X 40 X 50 cm

**RIO** Teak