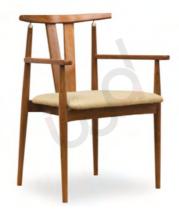

### **CHAIRS**

**DINING / STUDY / OFFICE** 

Elevate your space with our hand crafted chairs, seamlessly blending mid century charm and ergonomic innovation. Your chairs are meticulously crafted using traditional joineries.

Transform your space, where our chair becomes more than furniture – it's a symbol of timeless style and design statement.

**VAGAN** Teak 56 X 52 X 77 cm

darion

NIELS Teak 59 X 55 X 79 cm

NIELS ARMLESS Teak 52 X 55 X 79 cm