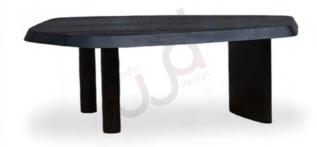

# STOOLS AND BENCHES

Mid-century meets comfort: Hand crafted stools & benches, featuring exquisite brass details.

Plush cushions invite lingering, while sleek lines & sturdy builds offers a perfect addition to any entryway, living room, or bedroom.

**PIANO**Teak
72 X 42 X 42 cm

**BALI**Teak
180 X 44 X 49 cm

**REPO**Teak
150 X 70 X 45 cm

\*All designs featured are the exclusive property of Wood's Design and are protected by copyright.
Unauthorized reproduction or use in any form is strictly prohibited.\*