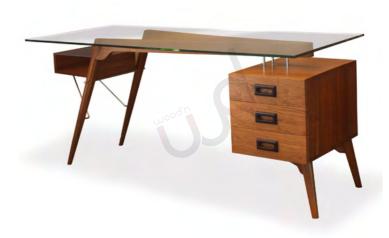

## **DESKS**

OFFICE / STUDY

Immerse yourself in the classic elegance of our hand crafted mid-century desks, where timeless design meets modern functionality.

Each desk seamlessly integrates storage solutions to keep your world organized, your focus unyielding.

DAMIEN Indian Laurel & Leather 120 X 75 X 75 cm

RAO Teak 90 X 60 X 75 cm

68