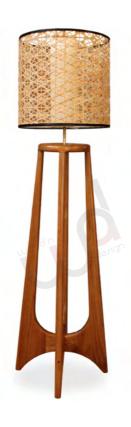

## **LAMPS**

### FORMAL / INFORMAL LIVING

Immerse yourself in the Artistry of Lighting through Our Exquisite Collection – hand crafted lamps designed to illuminate your space.

Featuring customizable shades crafted from cane and various fabrics, our collection invites you to tailor the lighting experience to your unique taste.

SCANDI Teak Ø 45 X 150 cm

ROCKET Teak Ø 40 X 82 cm

TOAD
Teak and Indian Laurel
Ø 45 X 167 cm

GROOVY Indian Laurel Ø 40 X 77 cm

RETRO TABLE LAMP
Teak

∅ 16.5 X 60 cm

SHANTI FLOOR LAMP Teak and Indian Laurel Ø 35 X 165 cm