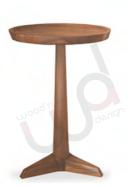

### SIDE TABLES

FORMAL / INFORMAL LIVING

Transform your space with our hand crafted mid-century side tables, a seamless fusion of simplicity and elegance. Their clean lines and understated charm add a touch of sophistication to any room, making them the perfect complement to your decor.

Experience the artistry of simplicity with these hand crafted mid-century side tables

DIZA Teak ∅ 45 X 55 cm

TRIPOD
Teak

∅ 50 X 50 cm

ELIOT Teak & MS Ø 40 X 55 cm

**ARON**Teak
∅31 X 46 cm

CHARCOAL
White Ash Burnt
Ø 43 X 45 cm