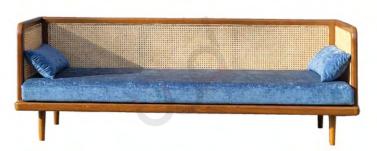

## DAY BEDS

Indulge in classic elegance with our hand crafted mid-century day beds. These beds are a statement of sophistication. Transform any space into a haven of relaxation.

Experience the artistry of comfort and style in these hand crafted day beds with exquisite brass detailing.

HARMONY Teak & Dark Timber 200 X 70 X 70 cm

ADITI

Teak

198 X 90 (extends upto 160) X 40 cm