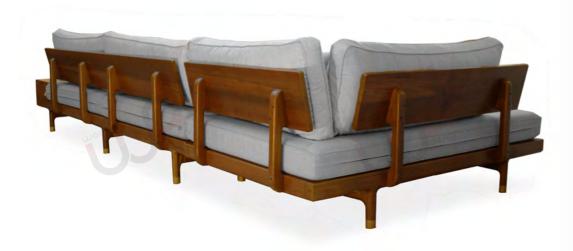

# SOFAS

### FORMAL / INFORMAL LIVING

Bespoke comfort, tailored to your space: Choose your perfect size, from intimate two seater to expansive gatherings, and let our expert craftsmanship bring your vision to life.

Elevate your space with the rich texture of fabric provided by you to give it a personal touch.

#### PARASU

Teak (Ottoman is available as an option)
270 X 90 X 88 cm (Ottoman - 120 X 93 X 44 cm)

**FELICIE** 

Teak

263 X 75 X 75 cm (Daybed -170 X 106 X 44 cm)

#### NATHAN

**Teak** 210 X 80 X 88 cm

#### VELLY Teak 210 X 86 X 70 cm