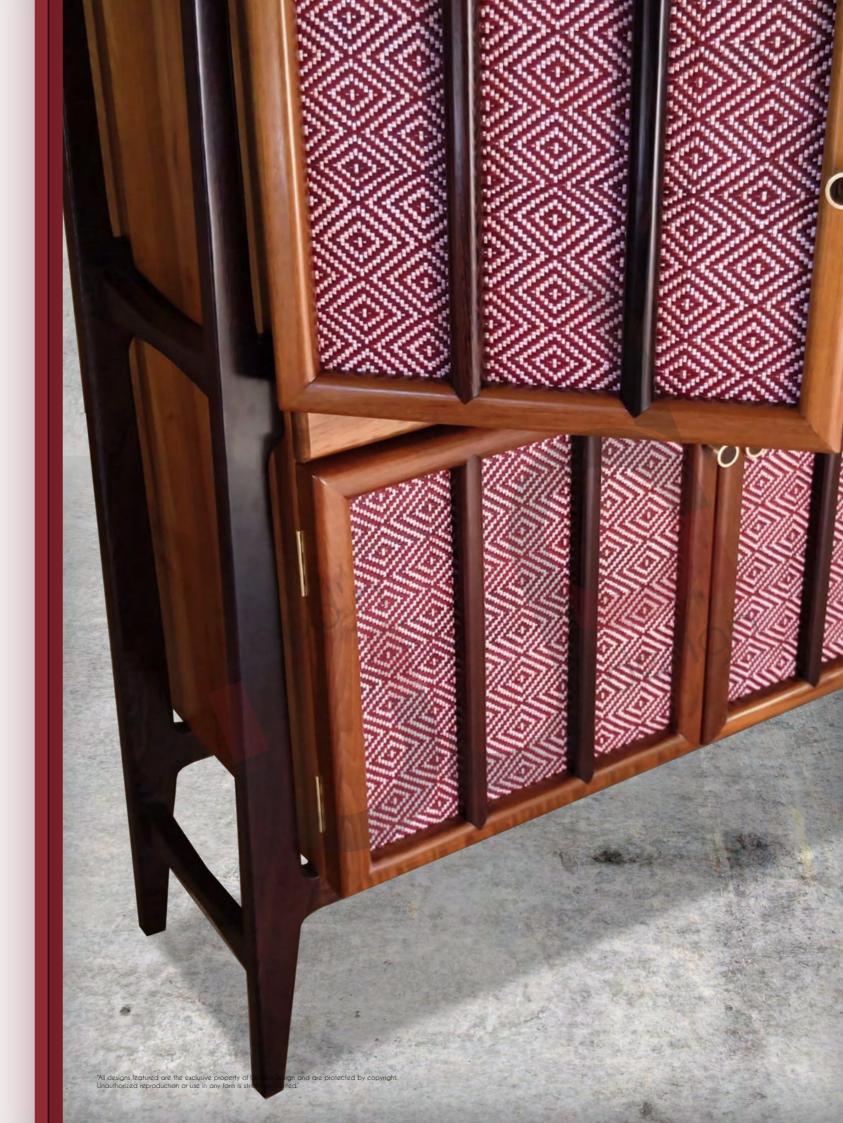

### **CABINETS**

#### TV / CROCKERY / BAR CABINET / CHEST OF DRAWERS

Experience elegance in every detail with our cabinets featuring cane and colour doors options, in solid wood adorned with exquisite brass details. Tailor your space effortlessly with customizable sizes, ensuring a perfect fit for any room.

Choose from a variety of Crockery units, TV Cabinets, Bar units and Chest of Drawers to complete your home with both style and functionality.

PHILIPPE

Teak 200 X 40 X 60 cm

SAMPATH

Teak

180 X 40 X 50 cm

**RIO** Teak