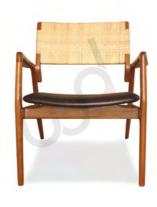

### LOUNGE CHAIRS

FORMAL / INFORMAL LIVING

Add a statement piece to your space with our lounge chairs. Precision joineries ensure durability, showcasing expert craftsmanship in every curve.

The inclusion of high-quality foam guarantees a plush and supportive seating experience, while gleaming brass details add a touch of sophisticated warmth.

LORENZO
Teak & Dark Timber (Ottoman available as an option)
61 X 83 X 73 cm

ELANGO Teak 69 X 83 X 70 cm

GHOST Teak 75 X 85 X 81 cm

W X D X H

**JUNE**Teak
69 X 79 X 74 cm

MOCHA
Teak & Rose Wood
69 X 90 X 81 cm