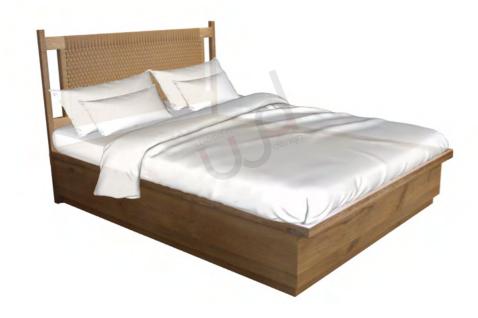

## BEDS

**BEDROOM** 

Your dream bed, hand crafted for you. No matter your taste, our beds seamlessly adapt. With gleaming brass inlays, hand woven cane headboards, plush upholstered options and warm natural wood finishes, each piece exudes strength and stability.

Customize to your mattress size. There is a wooden platform below the mattress so that your mattress can breathe.

**JULTA**Teak
Queen or King

MELLISA Teak Queen or King

**ADELE** 

Teak
Queen or King

ADELINE Teak Queen or King