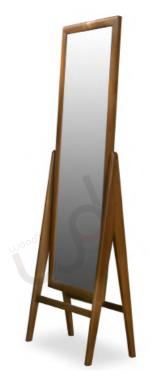

## **MIRRORS**

FORMAL / INFORMAL LIVING

Introducing our standing mirrors, meticulously crafted in mid- century modern style with sleek lines and classic forms.

Each mirror enhances your space with timeless elegance and functionality, reflecting light and style effortlessly.

**SOUMYA**Teak
60 X 53 X 183 cm

KAVITA Teak 62 X 35 X 185 cm

CAPTAIN MIRROR Teak 69 X 5 X 81 cm