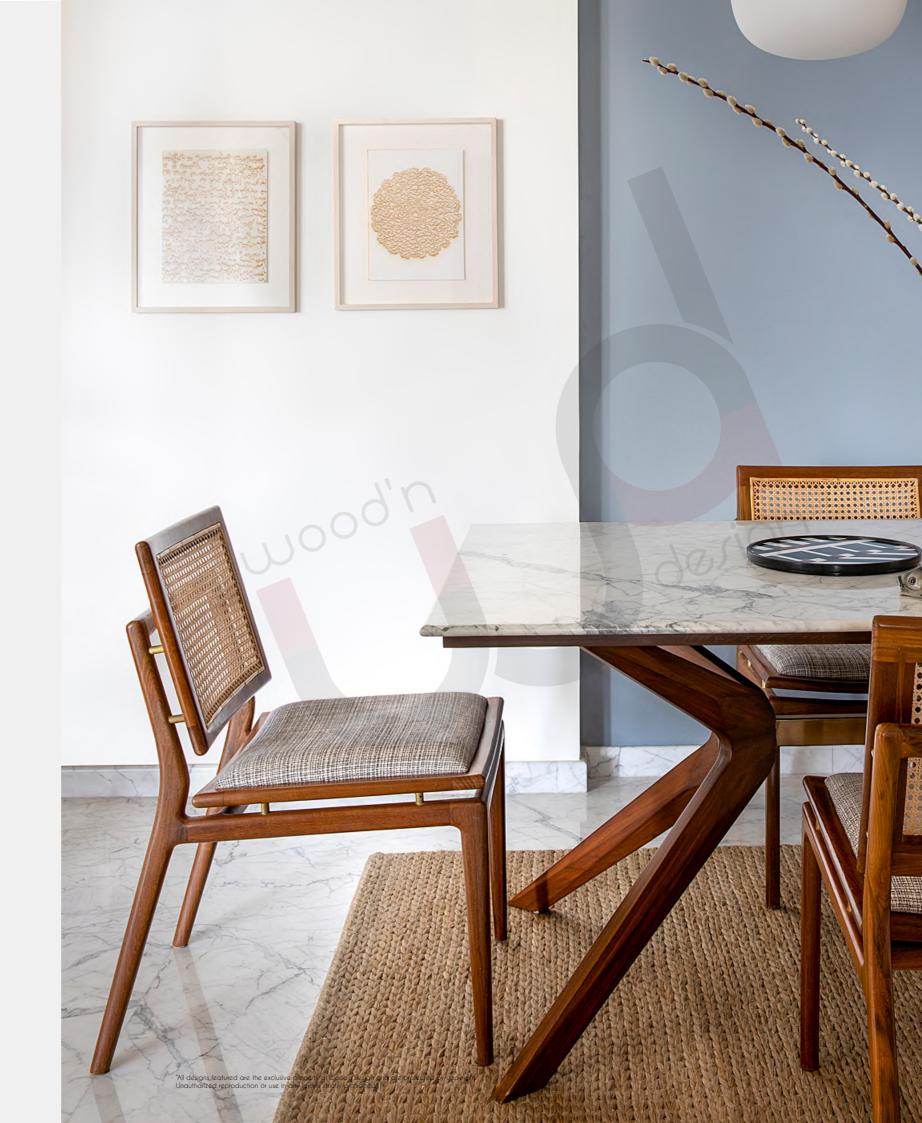

### **CHAIRS**

**DINING / STUDY / OFFICE** 

Elevate your space with our hand crafted chairs, seamlessly blending mid century charm and ergonomic innovation. Your chairs are meticulously crafted using traditional joineries.

Transform your space, where our chair becomes more than furniture – it's a symbol of timeless style and design statement.

**VAGAN** Teak 56 X 52 X 77 cm

darion

NIELS Teak 59 X 55 X 79 cm

NIELS ARMLESS Teak 52 X 55 X 79 cm