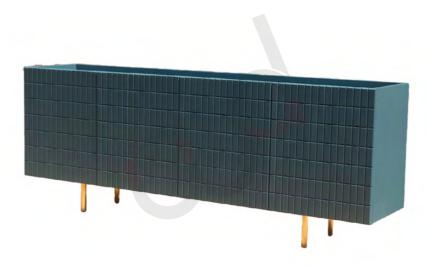

### **CABINETS**

#### TV / CROCKERY / BAR CABINET / CHEST OF DRAWERS

Experience elegance in every detail with our cabinets featuring cane and colour doors options, in solid wood adorned with exquisite brass details. Tailor your space effortlessly with customizable sizes, ensuring a perfect fit for any room.

Choose from a variety of Crockery units, TV Cabinets, Bar units and Chest of Drawers to complete your home with both style and functionality.

PHILIPPE

Teak 200 X 40 X 60 cm

SAMPATH

Teak

180 X 40 X 50 cm

**RIO** Teak