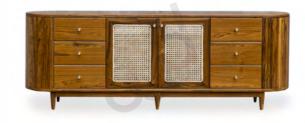

### **CABINETS**

#### TV / CROCKERY / BAR CABINET / CHEST OF DRAWERS

Experience elegance in every detail with our cabinets featuring cane and colour doors options, in solid wood adorned with exquisite brass details. Tailor your space effortlessly with customizable sizes, ensuring a perfect fit for any room.

Choose from a variety of Crockery units, TV Cabinets, Bar units and Chest of Drawers to complete your home with both style and functionality.

PHILIPPE

Teak 200 X 40 X 60 cm

SAMPATH

Teak

180 X 40 X 50 cm

**RIO** Teak