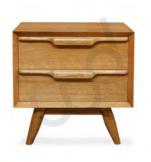

## BED SIDE TABLES

**BEDROOM** 

Discover the perfect bedside companion with our custom-sized bedside table, designed to match the height of your mattress seamlessly.

Tailor-made for your needs, each piece echoes the warmth and strength of your bed with ample storage.

VIJI Indian Laurel 50 X 40 X 45 cm

PAUL Teak 45 X 45 X 66 cm

REN Indian laurel 46 X 45 X 60 cm

96

POOJA Teak 45 X 41 X 45 cm

SOPHIE Teak 40 X 40 X 65 cm

RAMTeak 45 X 35 X 50 cm

NIKHITHA Teak 76 X 46 X 76 cm