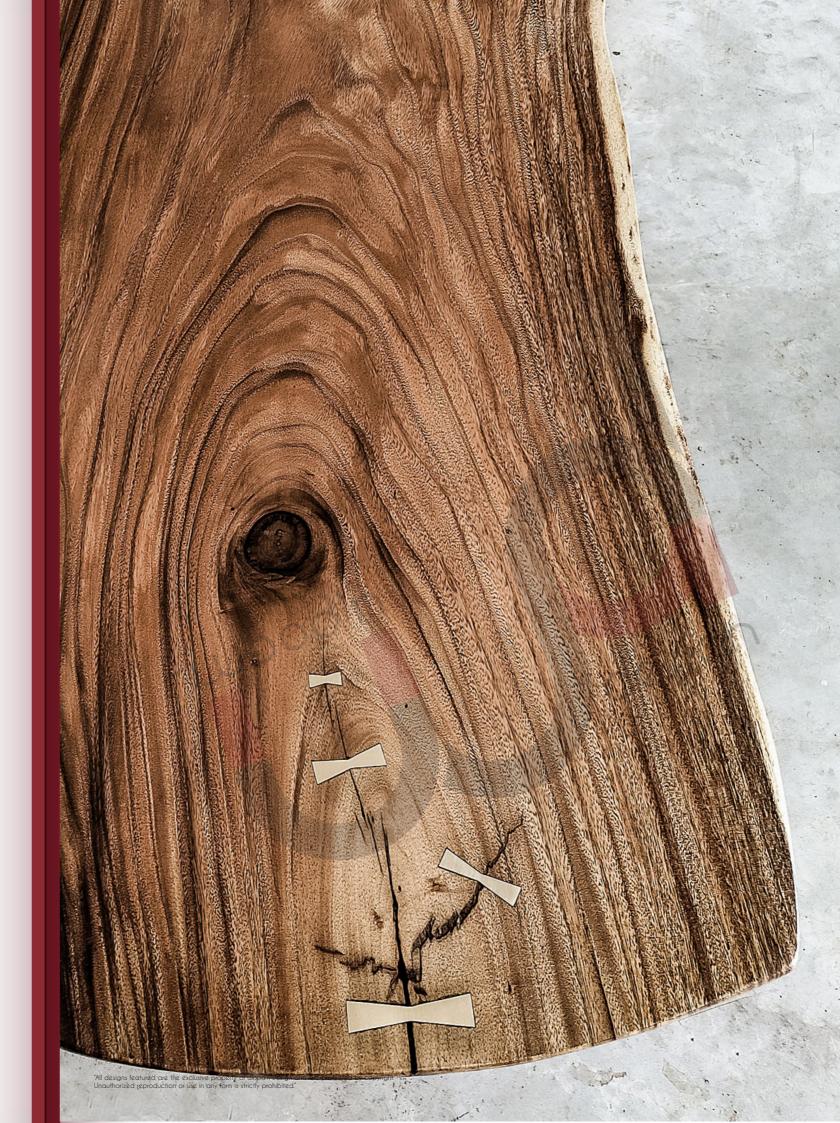

Crafted for enduring sturdiness, these tables features a timeless blend of glass and wooden top options, including live edge choices for a truly unique aesthetic.

#### **ECLIPSE**

Teak & Glass Ø 70 X 42 cm

VIKRANT Indian laurel and White Oak 122 X 72 X 43 cm

MARIE Teak 120 X 80 X 40 cm

LIVE EDGE

(Customisable according to the availability of planks)

TAVOLINO
Teak & Glass
132 X 132 X 43 cm