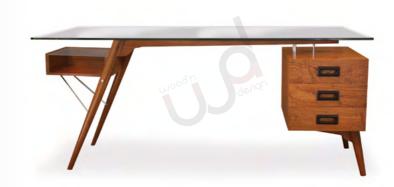

## **DESKS**

OFFICE / STUDY

Immerse yourself in the classic elegance of our hand crafted mid-century desks, where timeless design meets modern functionality.

Each desk seamlessly integrates storage solutions to keep your world organized, your focus unyielding.

### ERNESTO

Teak & African Wenge 200 X 60 X 75 cm

**BRIO**Teak
160 X 65 X 75 cm

L X W X H