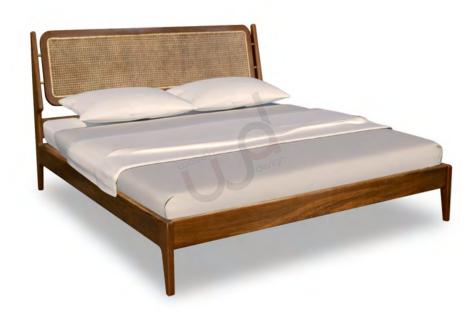

## BEDS

**BEDROOM** 

Your dream bed, hand crafted for you. No matter your taste, our beds seamlessly adapt. With gleaming brass inlays, hand woven cane headboards, plush upholstered options and warm natural wood finishes, each piece exudes strength and stability.

Customize to your mattress size. There is a wooden platform below the mattress so that your mattress can breathe.

**JULTA**Teak
Queen or King

MELLISA Teak Queen or King

**ADELE** 

Teak
Queen or King

ADELINE Teak Queen or King

ASSAM Teak Queen or King

TARA Teak Queen or King

RAJA Teak Queen or King

KANDAN Indian Laurel Queen or King

### DANNY

Teak

Queen or King

CORDA Teak Queen or King

### COPPER

White Ash Burnt Queen or King

YAKI White Ash Burnt Queen or King

90

**CALI** Oak

Queen or King

GOPAL

Teak

Queen or King

JESSI Oak Queen or King