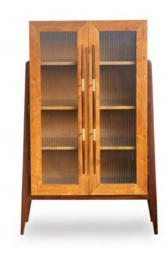

### **CABINETS**

#### TV / CROCKERY / BAR CABINET / CHEST OF DRAWERS

Experience elegance in every detail with our cabinets featuring cane and colour doors options, in solid wood adorned with exquisite brass details. Tailor your space effortlessly with customizable sizes, ensuring a perfect fit for any room.

Choose from a variety of Crockery units, TV Cabinets, Bar units and Chest of Drawers to complete your home with both style and functionality.

PHILIPPE

Teak 200 X 40 X 60 cm

SAMPATH

Teak

180 X 40 X 50 cm

**RIO** Teak