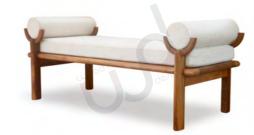

# STOOLS AND BENCHES

Mid-century meets comfort: Hand crafted stools & benches, featuring exquisite brass details.

Plush cushions invite lingering, while sleek lines & sturdy builds offers a perfect addition to any entryway, living room, or bedroom.

**PIANO**Teak
72 X 42 X 42 cm

**BALI**Teak
180 X 44 X 49 cm

**REPO**Teak
150 X 70 X 45 cm

\*All designs featured are the exclusive property of Wood's Design and are protected by copyright.
Unauthorized reproduction or use in any form is strictly prohibited.\*