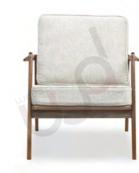

### LOUNGE CHAIRS

FORMAL / INFORMAL LIVING

Add a statement piece to your space with our lounge chairs. Precision joineries ensure durability, showcasing expert craftsmanship in every curve.

The inclusion of high-quality foam guarantees a plush and supportive seating experience, while gleaming brass details add a touch of sophisticated warmth.

LORENZO
Teak & Dark Timber (Ottoman available as an option)
61 X 83 X 73 cm

ELANGO Teak 69 X 83 X 70 cm

GHOST Teak 75 X 85 X 81 cm

W X D X H

**JUNE**Teak
69 X 79 X 74 cm

MOCHA
Teak & Rose Wood
69 X 90 X 81 cm