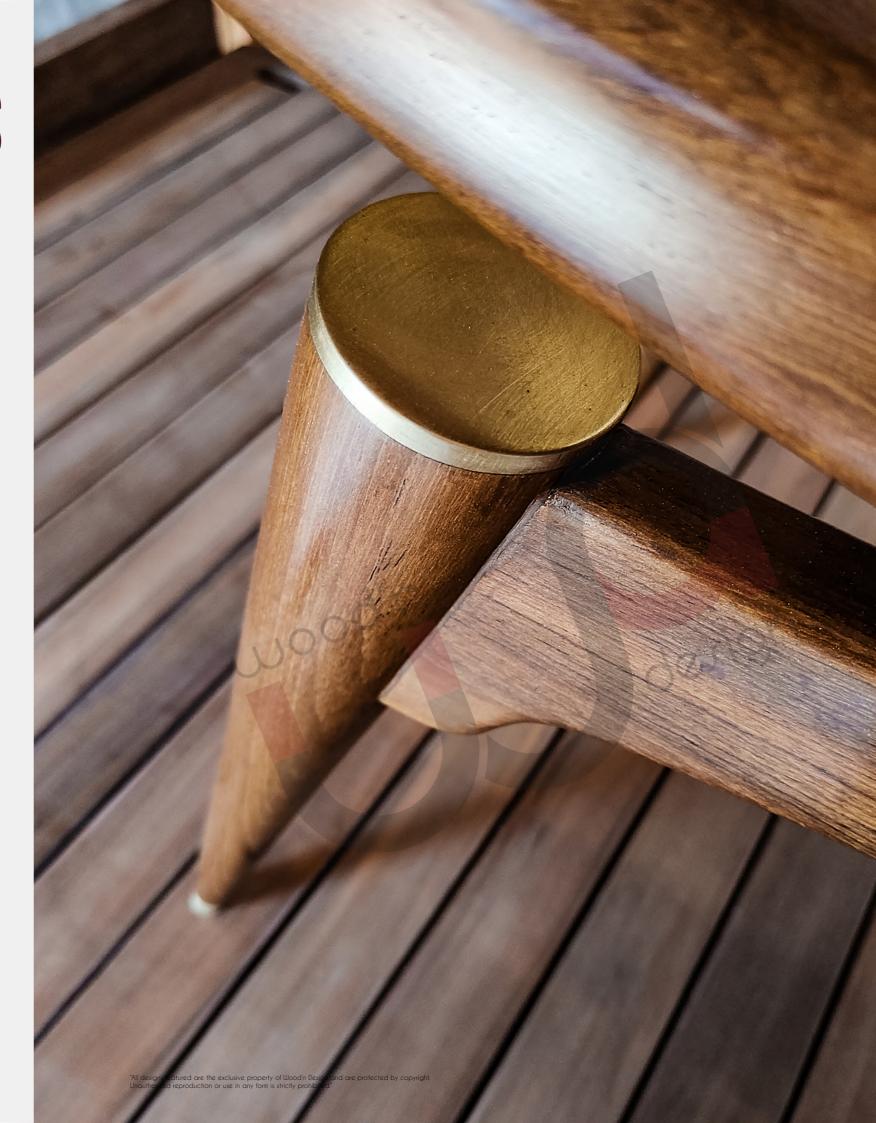

### LOUNGE CHAIRS

FORMAL / INFORMAL LIVING

Add a statement piece to your space with our lounge chairs. Precision joineries ensure durability, showcasing expert craftsmanship in every curve.

The inclusion of high-quality foam guarantees a plush and supportive seating experience, while gleaming brass details add a touch of sophisticated warmth.

LORENZO
Teak & Dark Timber (Ottoman available as an option)
61 X 83 X 73 cm

ELANGO Teak 69 X 83 X 70 cm

GHOST Teak 75 X 85 X 81 cm

W X D X H

**JUNE**Teak
69 X 79 X 74 cm

MOCHA
Teak & Rose Wood
69 X 90 X 81 cm