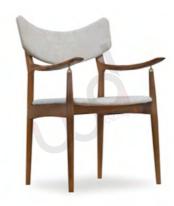

### **CHAIRS**

**DINING / STUDY / OFFICE** 

Elevate your space with our hand crafted chairs, seamlessly blending mid century charm and ergonomic innovation. Your chairs are meticulously crafted using traditional joineries.

Transform your space, where our chair becomes more than furniture – it's a symbol of timeless style and design statement.

**VAGAN** Teak 56 X 52 X 77 cm

darion

NIELS Teak 59 X 55 X 79 cm

NIELS ARMLESS Teak 52 X 55 X 79 cm