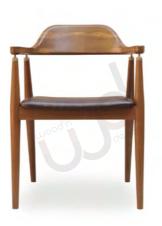

### **CHAIRS**

**DINING / STUDY / OFFICE** 

Elevate your space with our hand crafted chairs, seamlessly blending mid century charm and ergonomic innovation. Your chairs are meticulously crafted using traditional joineries.

Transform your space, where our chair becomes more than furniture – it's a symbol of timeless style and design statement.

**VAGAN** Teak 56 X 52 X 77 cm

darion

NIELS Teak 59 X 55 X 79 cm

NIELS ARMLESS Teak 52 X 55 X 79 cm