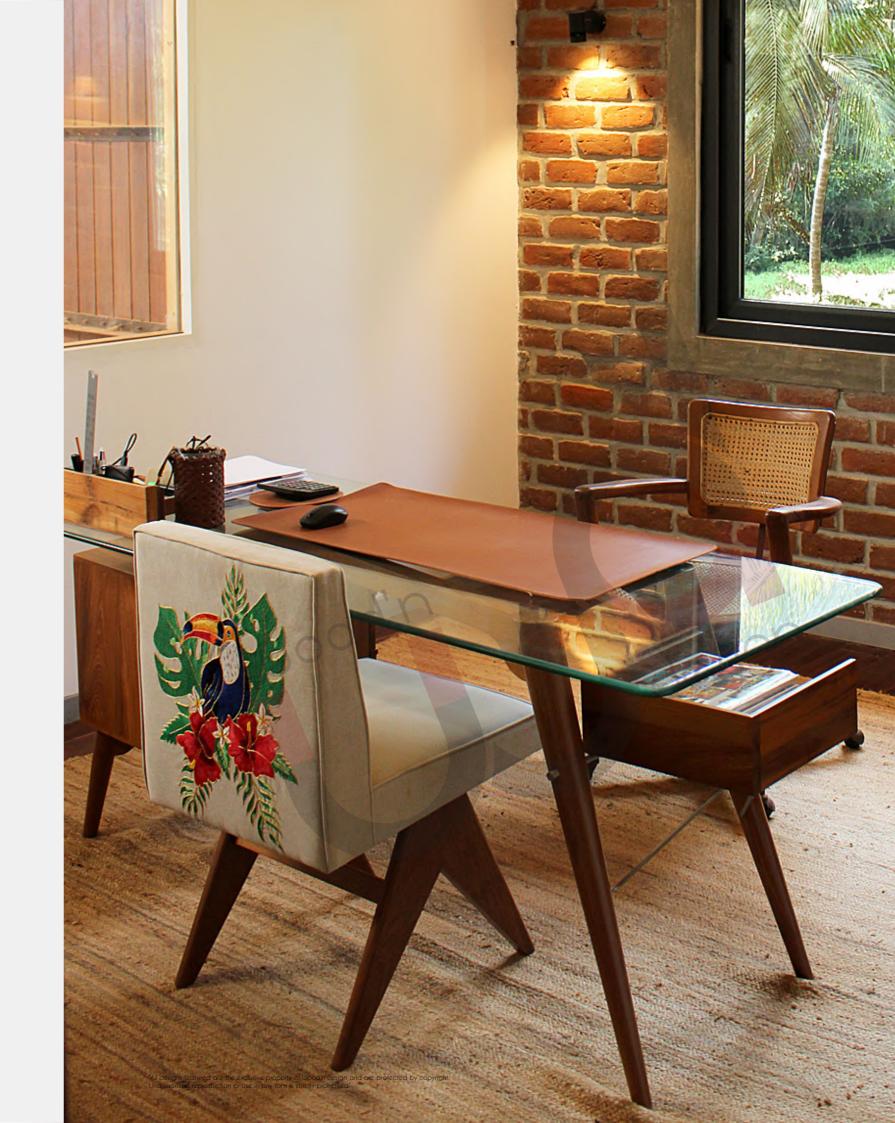

## **DESKS**

OFFICE / STUDY

Immerse yourself in the classic elegance of our hand crafted mid-century desks, where timeless design meets modern functionality.

Each desk seamlessly integrates storage solutions to keep your world organized, your focus unyielding.

DAMIEN Indian Laurel & Leather 120 X 75 X 75 cm

RAO Teak 90 X 60 X 75 cm

68