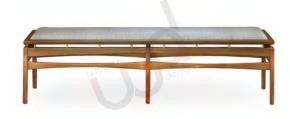

# STOOLS AND BENCHES

Mid-century meets comfort: Hand crafted stools & benches, featuring exquisite brass details.

Plush cushions invite lingering, while sleek lines & sturdy builds offers a perfect addition to any entryway, living room, or bedroom.

**PIANO**Teak
72 X 42 X 42 cm

**BALI**Teak
180 X 44 X 49 cm

**REPO**Teak
150 X 70 X 45 cm

\*All designs featured are the exclusive property of Wood's Design and are protected by copyright.
Unauthorized reproduction or use in any form is strictly prohibited.\*