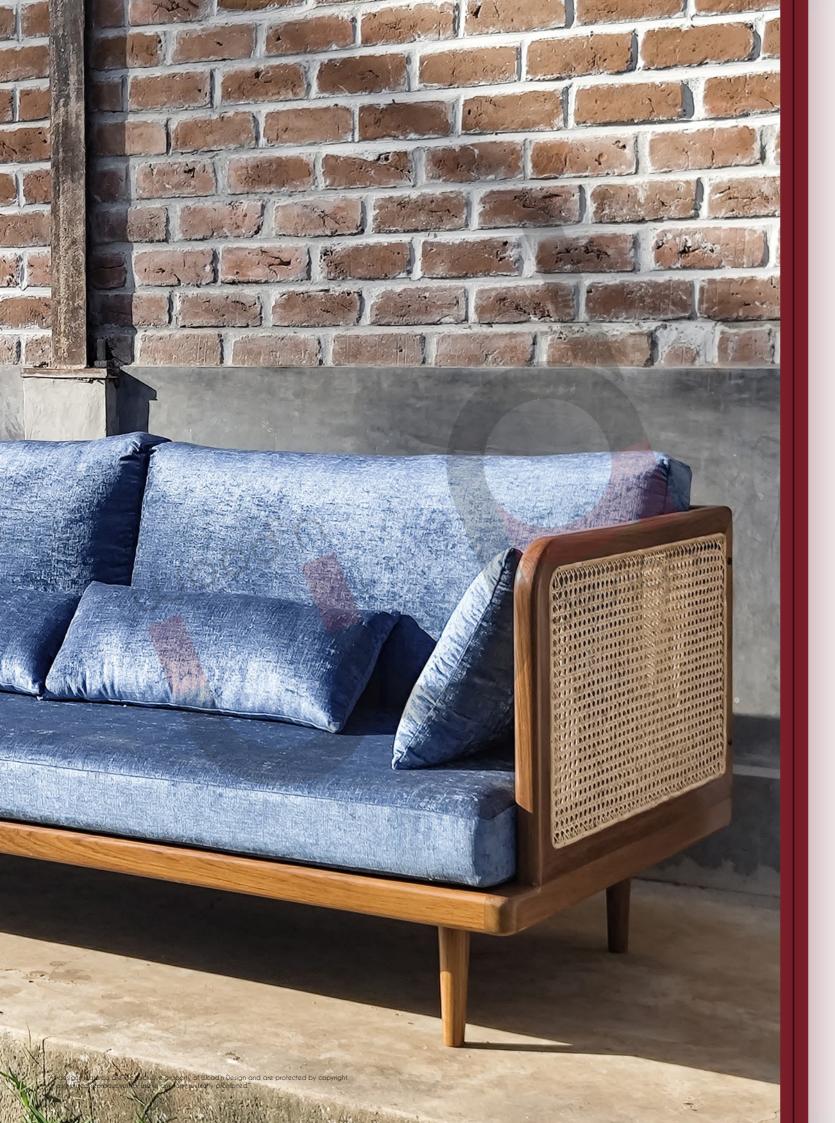

## DAY BEDS

Indulge in classic elegance with our hand crafted mid-century day beds. These beds are a statement of sophistication. Transform any space into a haven of relaxation.

Experience the artistry of comfort and style in these hand crafted day beds with exquisite brass detailing.

HARMONY Teak & Dark Timber 200 X 70 X 70 cm

ADITI

Teak

198 X 90 (extends upto 160) X 40 cm