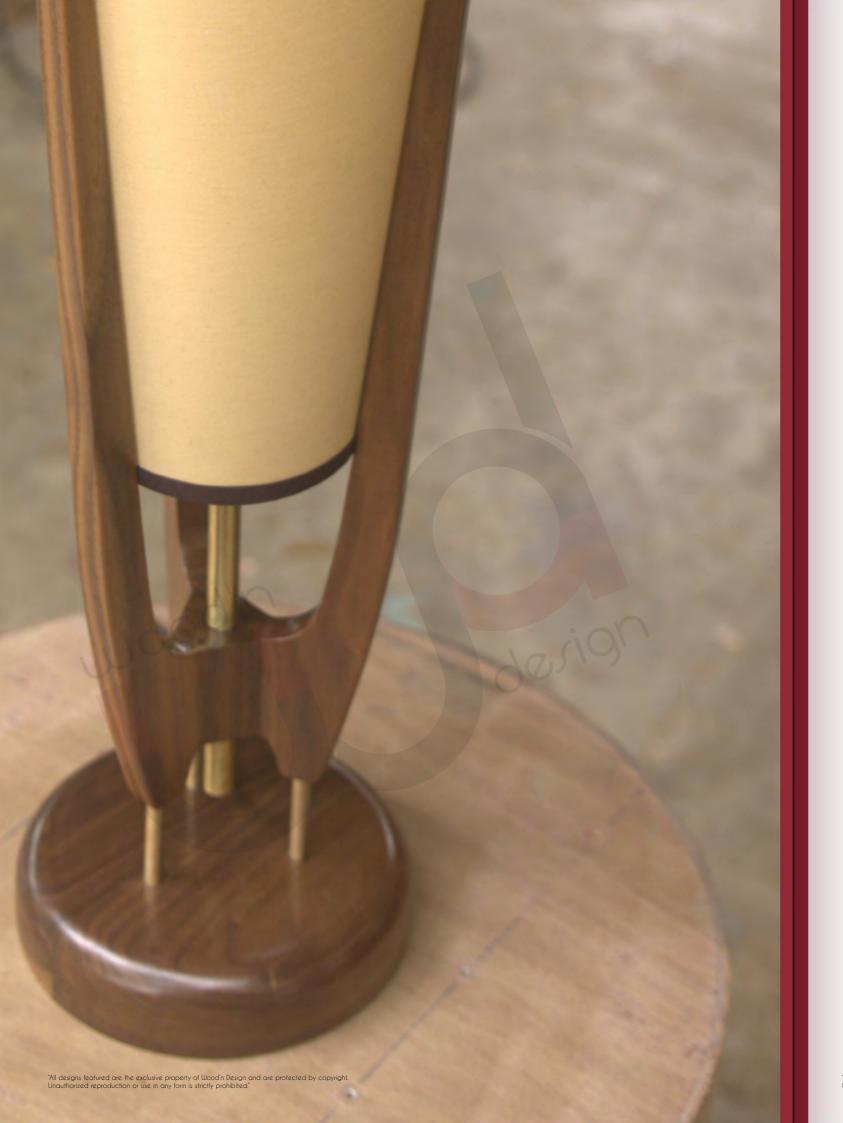

## **LAMPS**

### FORMAL / INFORMAL LIVING

Immerse yourself in the Artistry of Lighting through Our Exquisite Collection – hand crafted lamps designed to illuminate your space.

Featuring customizable shades crafted from cane and various fabrics, our collection invites you to tailor the lighting experience to your unique taste.

SCANDI Teak Ø 45 X 150 cm

ROCKET Teak Ø 40 X 82 cm

TOAD
Teak and Indian Laurel
Ø 45 X 167 cm

GROOVY Indian Laurel Ø 40 X 77 cm

RETRO TABLE LAMP
Teak

∅ 16.5 X 60 cm

SHANTI FLOOR LAMP Teak and Indian Laurel Ø 35 X 165 cm