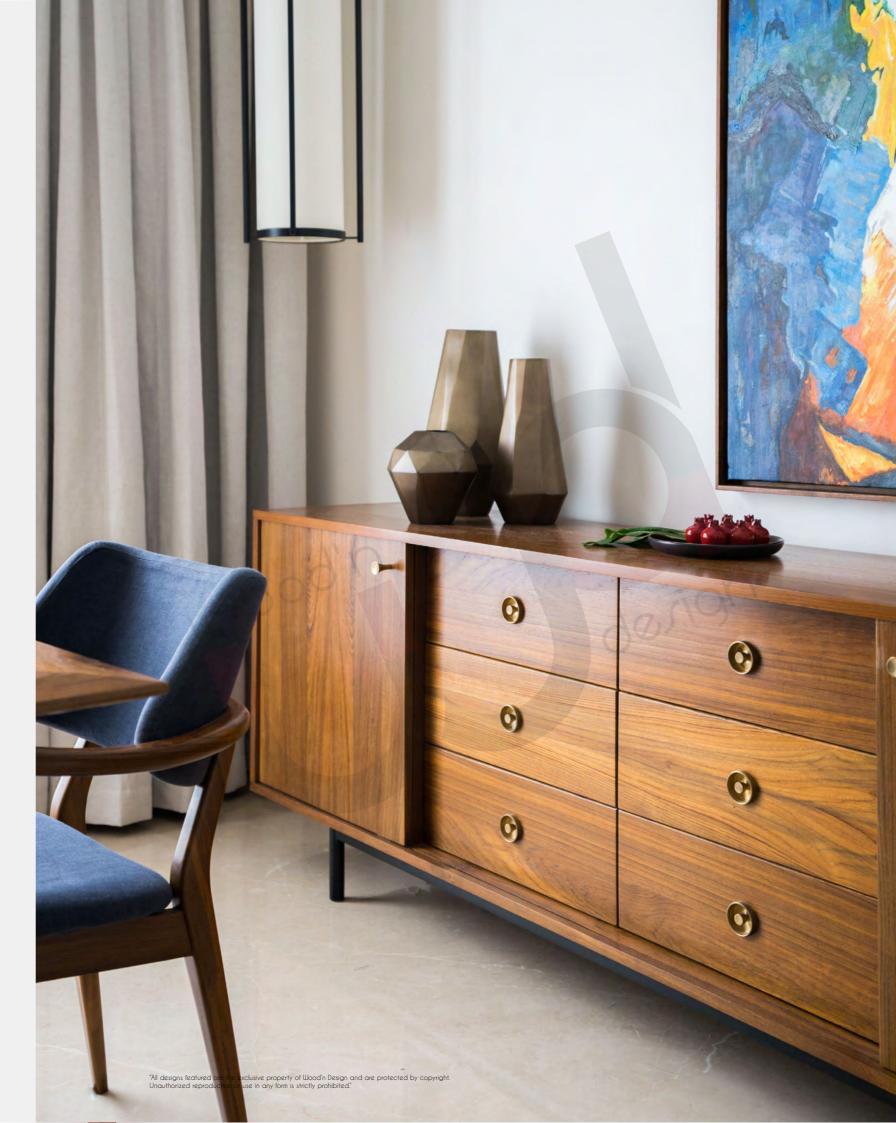

### **CABINETS**

#### TV / CROCKERY / BAR CABINET / CHEST OF DRAWERS

Experience elegance in every detail with our cabinets featuring cane and colour doors options, in solid wood adorned with exquisite brass details. Tailor your space effortlessly with customizable sizes, ensuring a perfect fit for any room.

Choose from a variety of Crockery units, TV Cabinets, Bar units and Chest of Drawers to complete your home with both style and functionality.

PHILIPPE

Teak 200 X 40 X 60 cm

SAMPATH

Teak

180 X 40 X 50 cm

**RIO** Teak