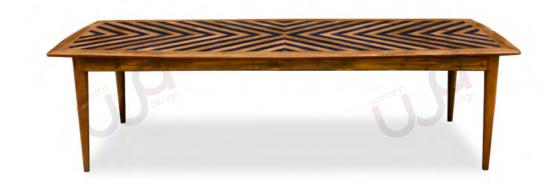

EMILIE CHEV
Teak & Dark Timber
240 X 110 X 76 cm

24

**SHAMA**Teak
220 X 110 X 76 cm

CHEV
Teak & Dark Timber
220 X 110 X 76 cm