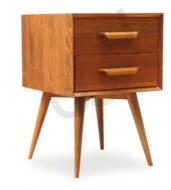

## BED SIDE TABLES

**BEDROOM** 

Discover the perfect bedside companion with our custom-sized bedside table, designed to match the height of your mattress seamlessly.

Tailor-made for your needs, each piece echoes the warmth and strength of your bed with ample storage.

VIJI Indian Laurel 50 X 40 X 45 cm

PAUL Teak 45 X 45 X 66 cm

REN Indian laurel 46 X 45 X 60 cm

96

POOJA Teak 45 X 41 X 45 cm

SOPHIE Teak 40 X 40 X 65 cm

RAMTeak 45 X 35 X 50 cm

NIKHITHA Teak 76 X 46 X 76 cm