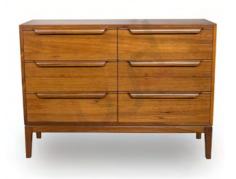

### **CABINETS**

#### TV / CROCKERY / BAR CABINET / CHEST OF DRAWERS

Experience elegance in every detail with our cabinets featuring cane and colour doors options, in solid wood adorned with exquisite brass details. Tailor your space effortlessly with customizable sizes, ensuring a perfect fit for any room.

Choose from a variety of Crockery units, TV Cabinets, Bar units and Chest of Drawers to complete your home with both style and functionality.

PHILIPPE

Teak 200 X 40 X 60 cm

SAMPATH

Teak

180 X 40 X 50 cm

**RIO** Teak