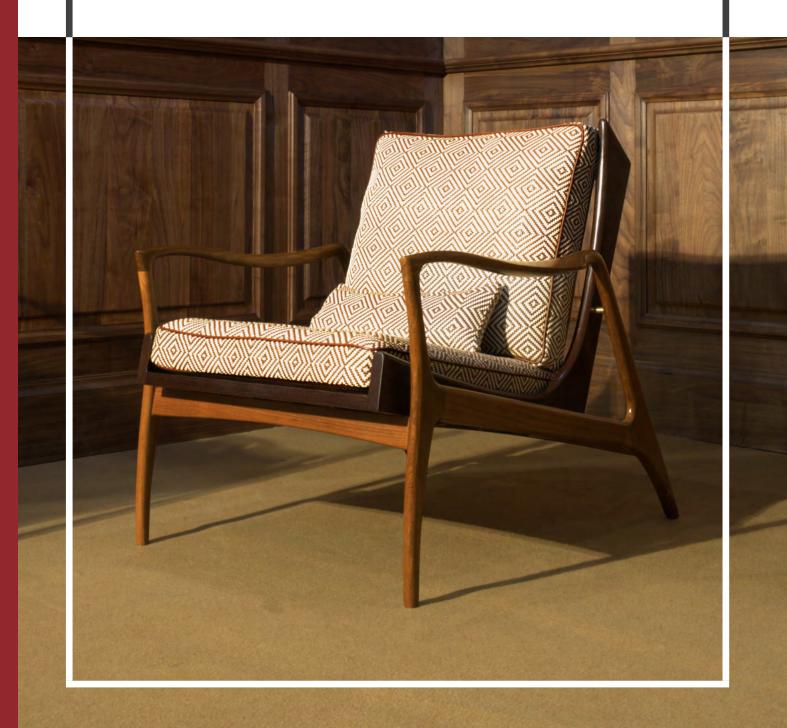

### LOUNGE CHAIRS

FORMAL / INFORMAL LIVING

Add a statement piece to your space with our lounge chairs. Precision joineries ensure durability, showcasing expert craftsmanship in every curve.

The inclusion of high-quality foam guarantees a plush and supportive seating experience, while gleaming brass details add a touch of sophisticated warmth.

LORENZO
Teak & Dark Timber (Ottoman available as an option)
61 X 83 X 73 cm

ELANGO Teak 69 X 83 X 70 cm

GHOST Teak 75 X 85 X 81 cm

W X D X H

**JUNE**Teak
69 X 79 X 74 cm

MOCHA
Teak & Rose Wood
69 X 90 X 81 cm