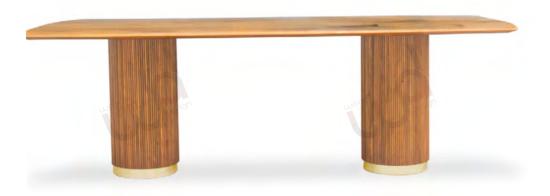

### **TABLES**

**DINING** 

Experience the elegance of mid-century design with our hand crafted dining tables, a masterpiece of timeless design.

The polyurethane (PU) coat makes the dining table top more durable. Tailored to fit any space, these tables radiate elegance.

#### **VALERIE**

Teak

6 seater - 240 X 120 X 76

SANDRINE

Teak & MS

4 seater - Ø 130 X 76 cm