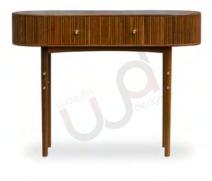

## CONSOLES

FORMAL / INFORMAL LIVING

Elevate your decor effortlessly with our curated collection of consoles that embody the sleek simplicity of the mid century era.

Whether showcasing treasured finds or offering handy storage, these consoles effortlessly enhance your entryway, crafting a lasting first impression

**LIZA** Teak 130 X 40 X 80 cm

KRISHNA Teak 120 X 35 X 85 cm

LILLY
Teak & Mirror
140 X 40 X 76 cm