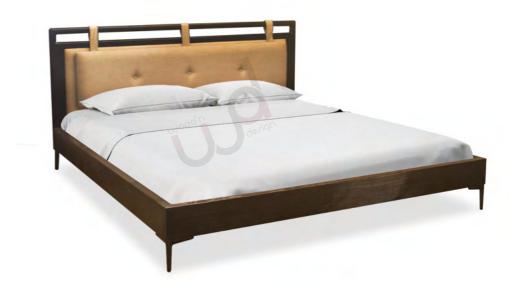

## BEDS

**BEDROOM** 

Your dream bed, hand crafted for you. No matter your taste, our beds seamlessly adapt. With gleaming brass inlays, hand woven cane headboards, plush upholstered options and warm natural wood finishes, each piece exudes strength and stability.

Customize to your mattress size. There is a wooden platform below the mattress so that your mattress can breathe.

**JULTA**Teak
Queen or King

MELLISA Teak Queen or King

**ADELE** 

Teak
Queen or King

ADELINE Teak Queen or King