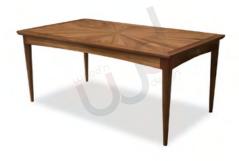

### **TABLES**

**DINING** 

Experience the elegance of mid-century design with our hand crafted dining tables, a masterpiece of timeless design.

The polyurethane (PU) coat makes the dining table top more durable. Tailored to fit any space, these tables radiate elegance.

#### **SUNBURST**

Teak

220 X 110 X 76 cm

25

**VIKAS**Teak
240 X 120 X 76 cm

**ALI**Teak
240 X 110 X 76 cm

NISSA
Teak & Glass
4 seater - Ø135 X 76 cm