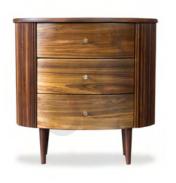

### **COFFEE TABLES**

FORMAL / INFORMAL LIVING

Discover the perfect centerpiece for your living room with our sophisticated coffee tables. Its simple yet elegant designs adds a touch of sophistication to any space.

Crafted for enduring sturdiness, these tables features a timeless blend of glass and wooden top options, including live edge choices for a truly unique aesthetic.

#### BUTTERFLY GLASS

Teak & Glass

Y:94 X 65 X 40 cm; B:115 X 73 X 48 cm

RENUGA Teak & Glass 150 X 92 X 37 cm